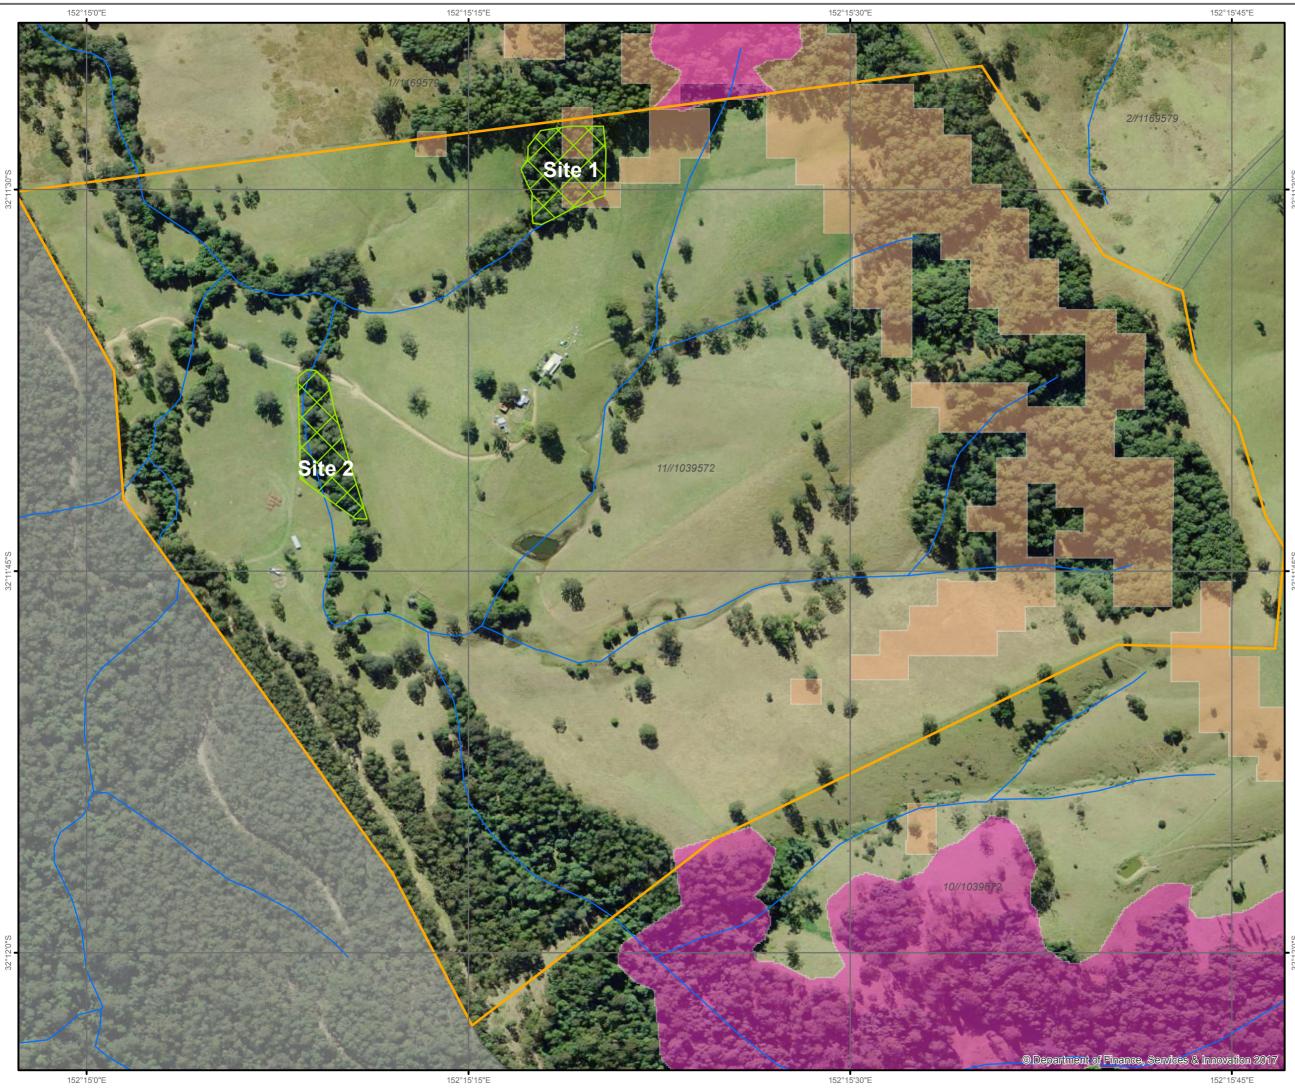

CERTIFICATE **SET ASIDE** AREA MAP

Local Land Services

## Part: 5 **Division: 4** Certificate Number: LMC00784 Image Date: 08/08/13 Map 2 of 2

## Legend

Landholding Boundary Excluded Land Sensitive Regulated Land Vulnerable Regulated Land Set Aside Area

Disclaimer:

Data has been extracted from digitised field information. The State of NSW and Local Land Services and it's employees, officers, agents or servants accepts no responsibility for the result of any actions taken or the decisions made on the basis of the information, or for any errors, omissions or inaccuracies contained in this map.

## Sources:

Map created by Local Land Services. Base topographic data supplied by the © NSW Department of Finances and Services. Reference data © NSW Office of Environment and Heritage.

Projection: Geographic Coordinate System Datum: Geocentric Datum of Australia 1994