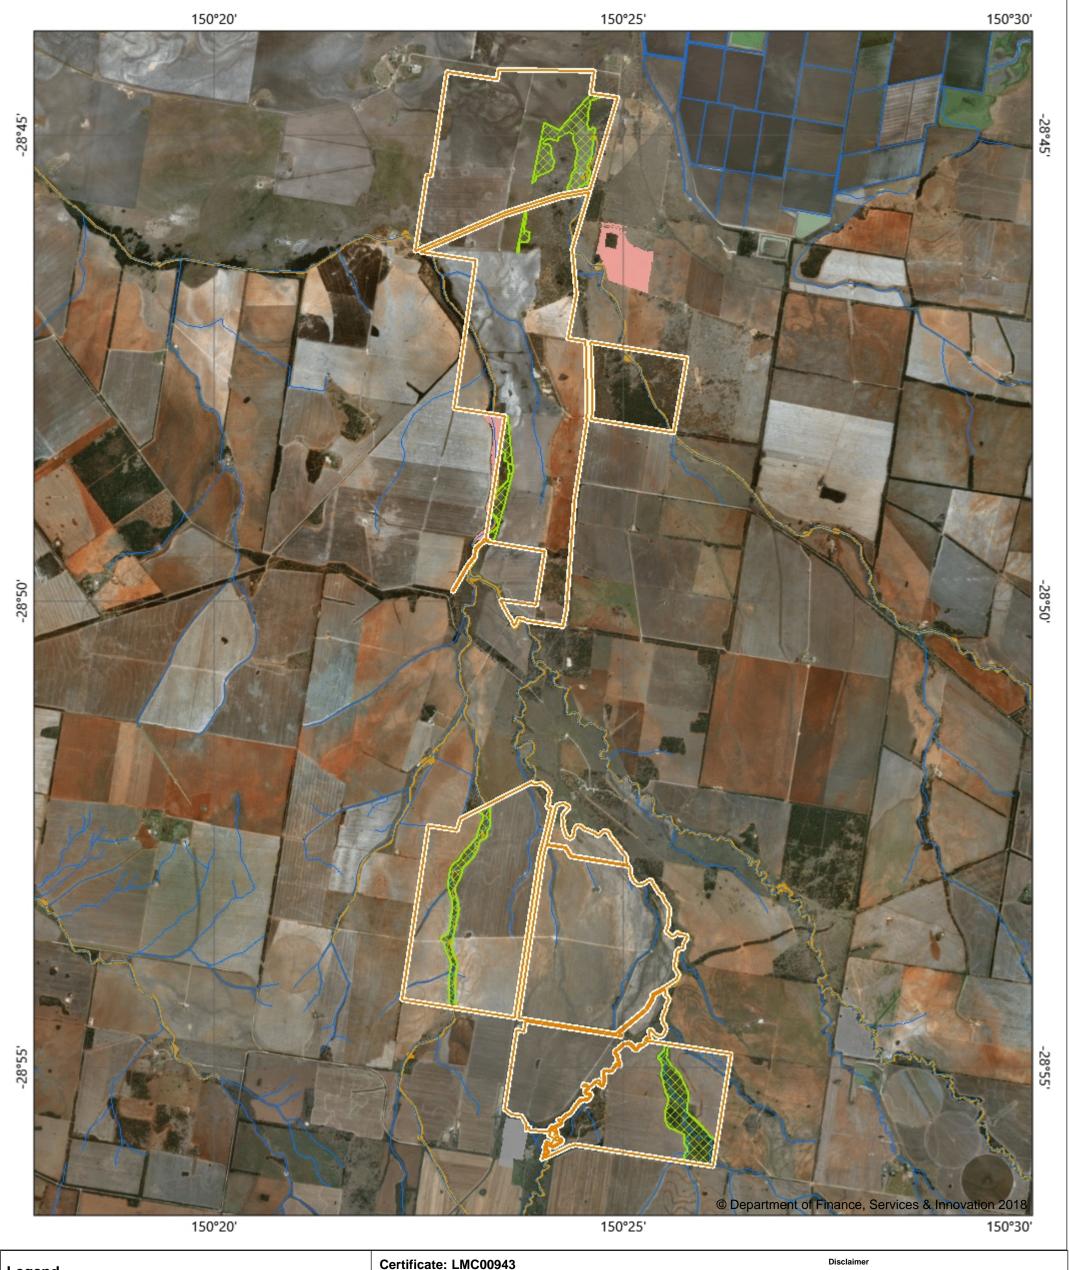

## **CERTIFICATE SET ASIDE AREA MAP**

## **Land Management** (Native Vegetation) Code 2018

Division 4 Ν Image Date: 12/06/2016 Map: 2 of 2 Kilometres

Data has been extracted from digitised field information. The State of NSW and Local Land Services and its employees, officers, agents or servants accept no responsibility for the result of any actions taken or the decisions made on the basis of the information, or for any errors, omissions or inaccuracies contained in this map.

Map created by Local Land Services. Base topographic data supplied by the © NSW Department of Finances and Services. Reference data © NSW Office of Environment and Heritage.

Projection: Geographic Coordinate System Datum: Geocentric Datum of Australia 1994 GDA © Copyright New South Wales Government
All Rights Reserved
No part of this map may be reproduced without written permission