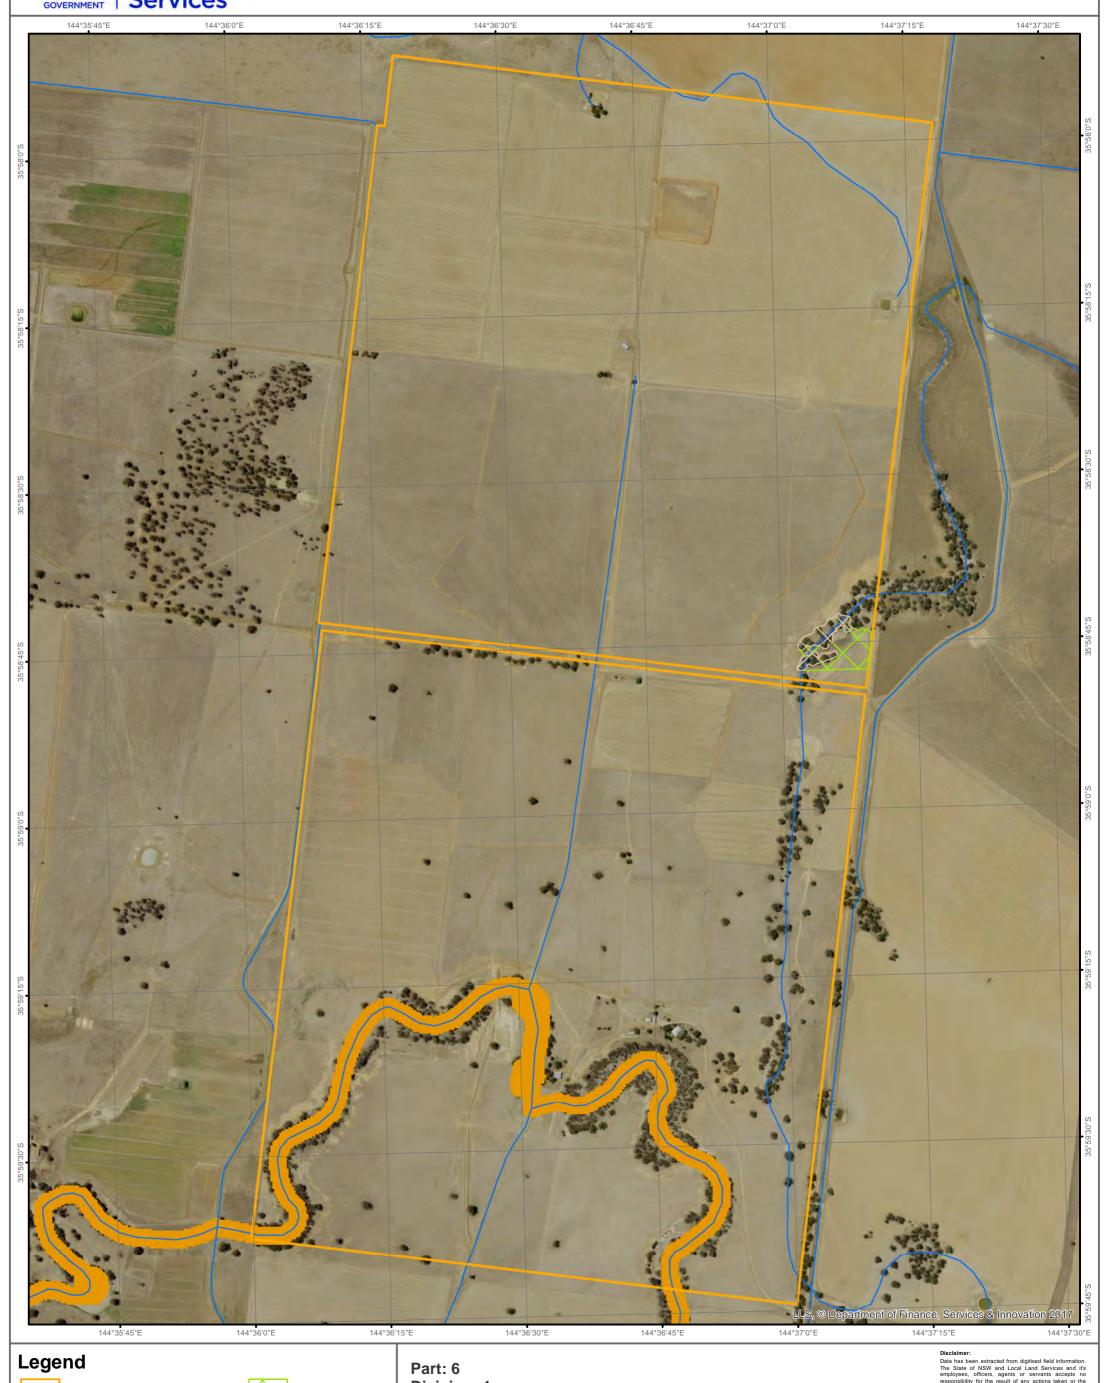

## **CERTIFICATE SET ASIDE AREA MAP**

## **Land Management** (Native Vegetation) Code 2018

Landholding Boundary

**Excluded Land** Sensitive Regulated Land

Vulnerable Regulated Land

Set Aside Area A Set Aside Area B Drainage Line

Division: 1

**Certificate Number: LMC00865** Image Date: January 2014

Map 1 of 1

Sources:
Map created by Local Land Services. Base topographic data supplied by the © NSW Department of Finances and Services.
Reference data © NSW Office of Environment and Heri

Reservence data © NSW Office of Environment and Her 
Projection: Geographic Coordinate System 
Datum: Geocentric Datum of Australia 1994 
© Copyright New South Wales Government 
All Rights Reserved 
No part of this map may be reproduced without written 
permission