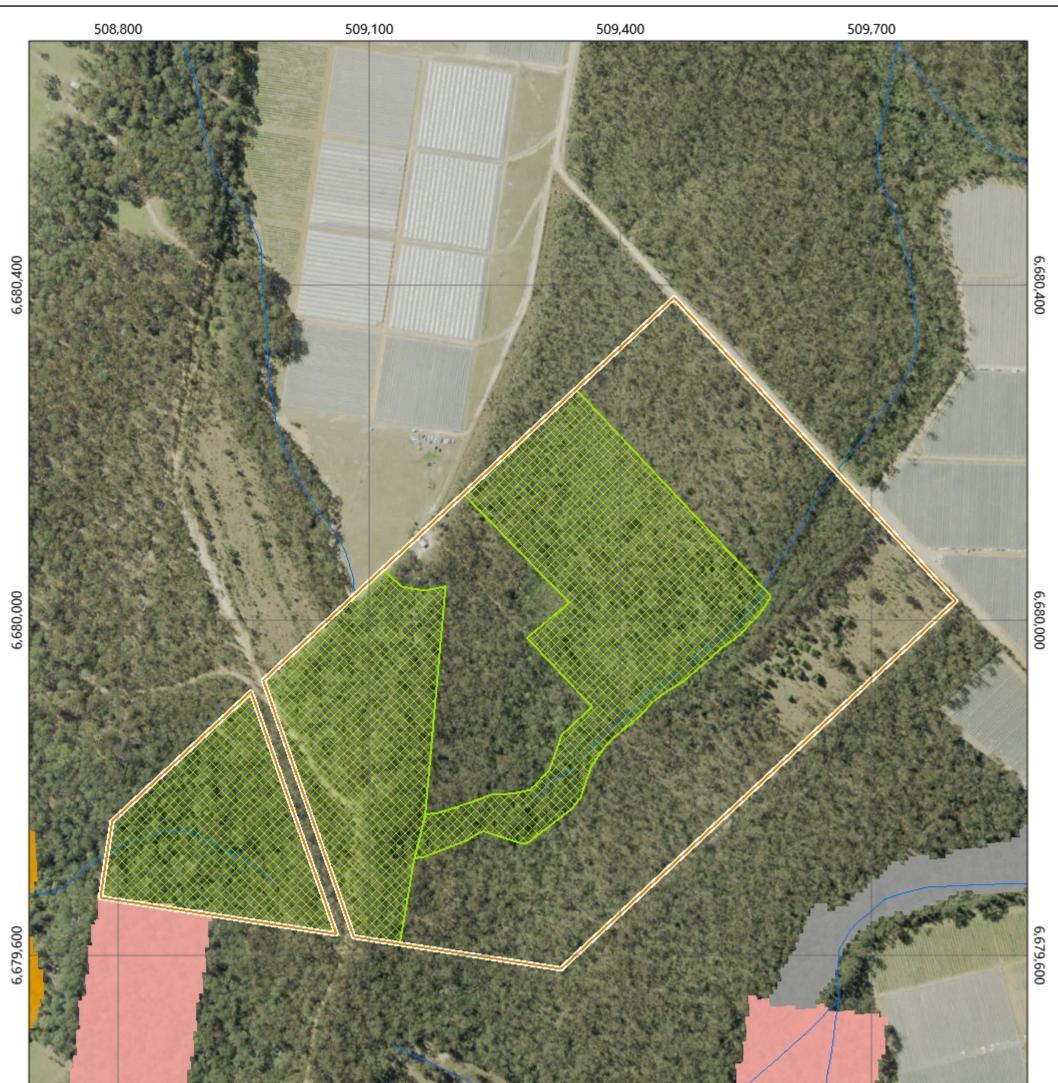

## CERTIFICATE SET ASIDE AREA MAP

Land Management (Native Vegetation) Code 2018

## Department of Finance Services & Innovation 2018 508,800 509,100 509,400 509,700 Disclaimer Certificate: LMC01496 Data has been extracted from digitised field information. The State of NSW and Local Land Services and its employees, officers, agents or servants accept no responsibility for the result of any actions taken or the decisions made on the basis of the information, or for any errors, omissions or inaccuracies contained in this map. Legend Part 5 Set Aside Area Landholding Boundary **Division 4** Ν Sources Excluded Land Drainage Line Map created by Local Land Services. Base topographic data supplied by the © NSW Department of Finances and Services. Reference data © NSW Office of Environment and Heritage. Sensitive Regulated Land Projection: MGA Zone 56 0 50 100 200 Image Date: 29/09/2016 Datum: Geocentric Datum of Australia 1994 Vulnerable Regulated Land © Copyright New South Wales Government All Rights Reserved No part of this map may be reproduced without written permission Map: 1 of 1 Metres