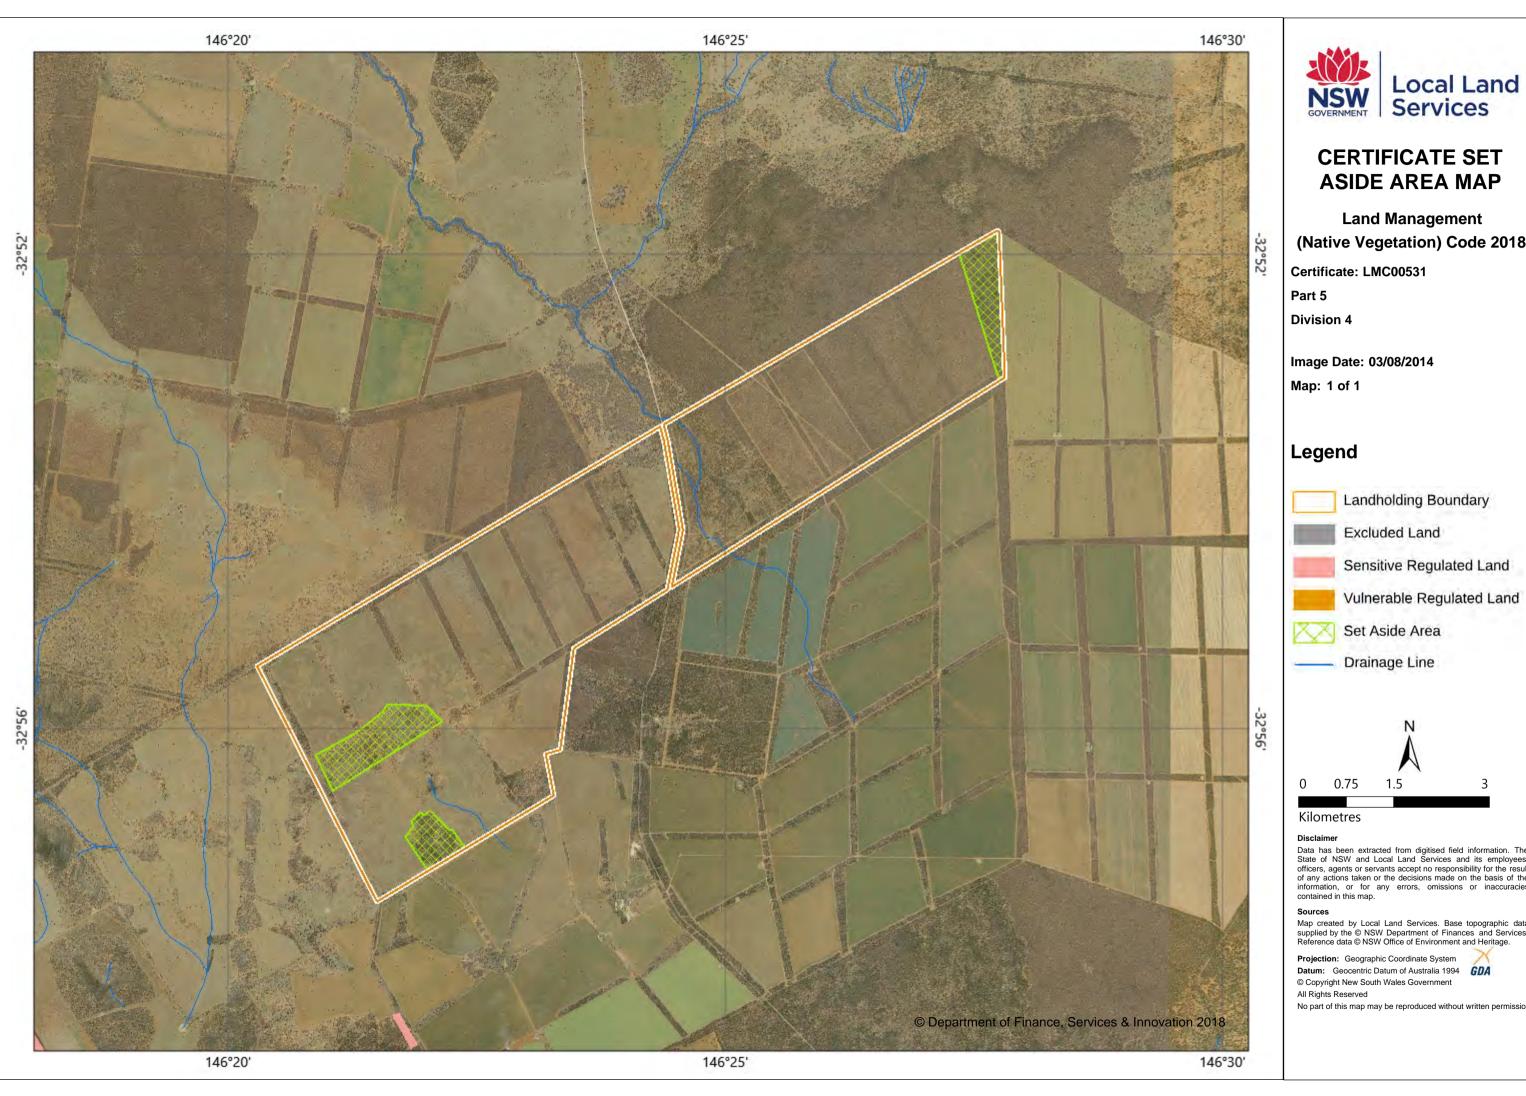

## **CERTIFICATE SET ASIDE AREA MAP**

(Native Vegetation) Code 2018

Sensitive Regulated Land

Vulnerable Regulated Land

Data has been extracted from digitised field information. The State of NSW and Local Land Services and its employees, officers, agents or servants accept no responsibility for the result of any actions taken or the decisions made on the basis of the information, or for any errors, omissions or inaccuracies contained in this map.

Map created by Local Land Services. Base topographic data supplied by the © NSW Department of Finances and Services. Reference data © NSW Office of Environment and Heritage.