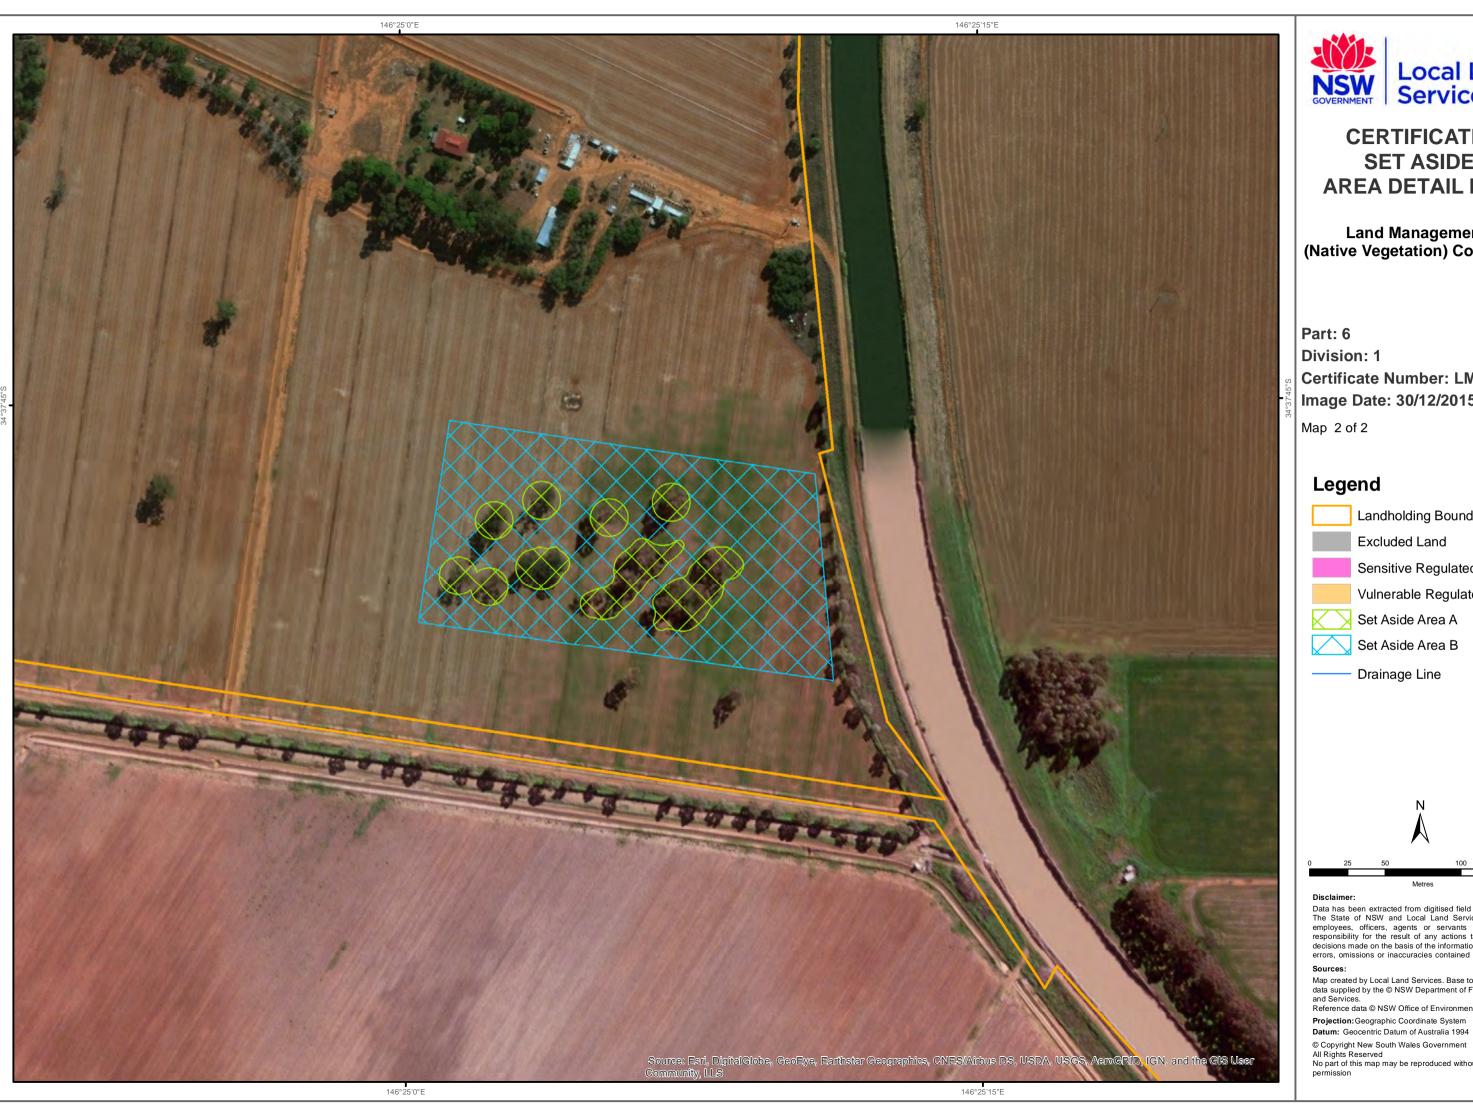

## **CERTIFICATE SET ASIDE AREA DETAIL MAP**

**Land Management** (Native Vegetation) Code 2018

Part: 6 Division: 1

**Certificate Number: LMC01206** 

Image Date: 30/12/2015

Map 2 of 2

## Legend

Landholding Boundary

**Excluded Land** 

Sensitive Regulated Land

Vulnerable Regulated Land

Set Aside Area A

Set Aside Area B

Drainage Line