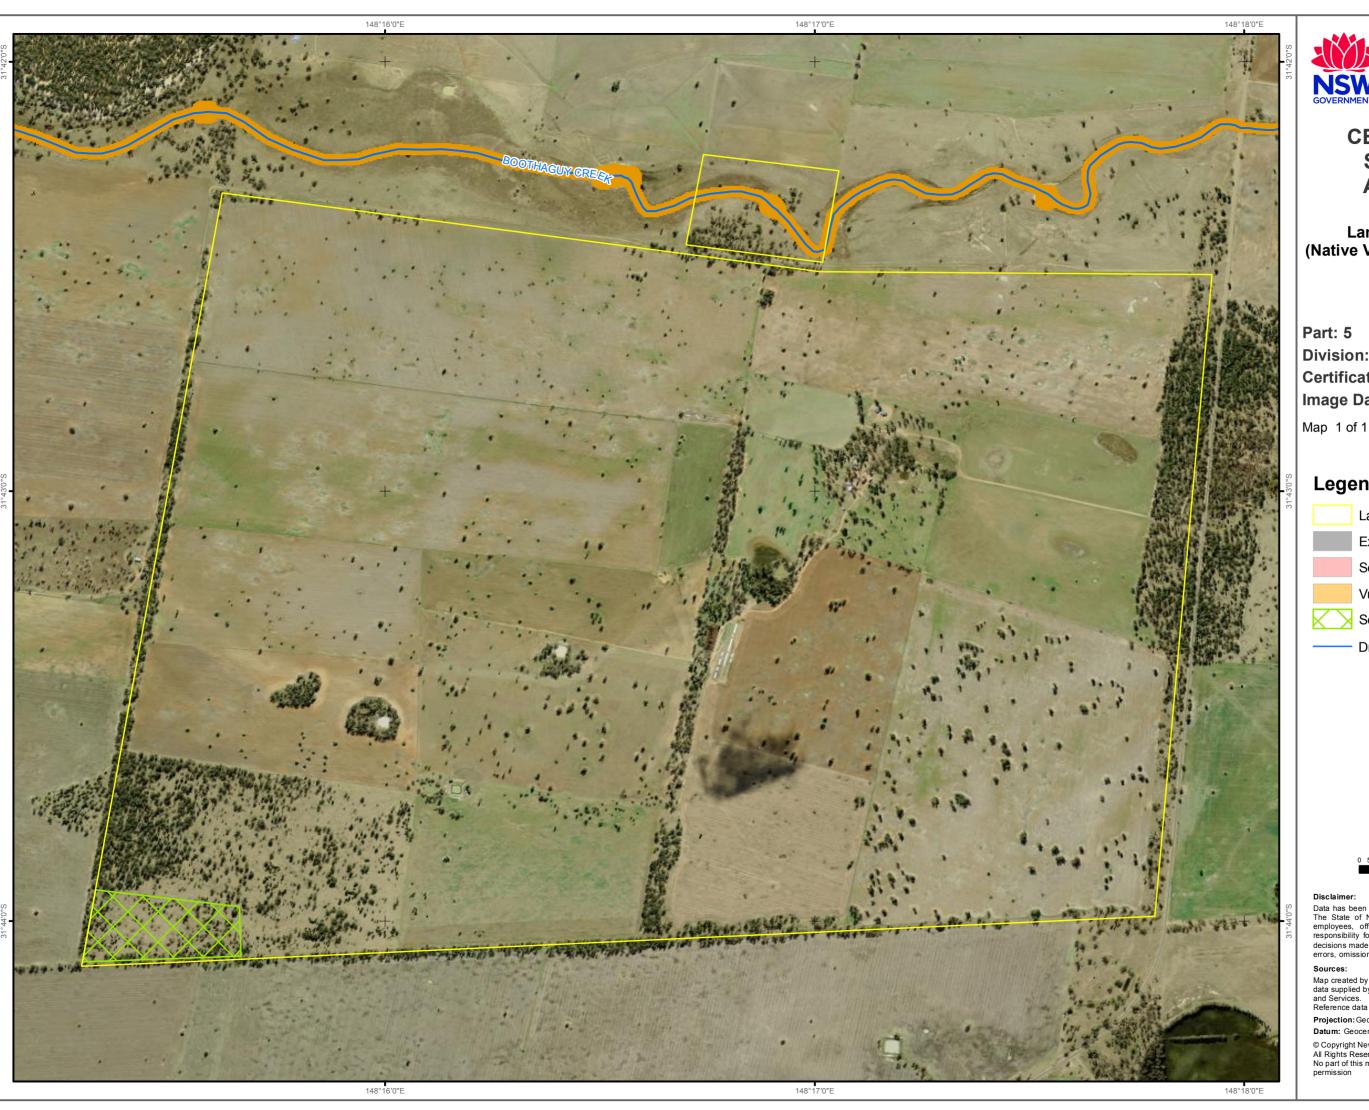

## **CERTIFICATE SET ASIDE AREA MAP**

Land Management (Native Vegetation) Code 2018

Division: 4

**Certificate Number: LMC00997** 

Image Date: 21/06/2012

## Legend

Landholding Boundary

**Excluded Land** 

Sensitive Regulated Land Vulnerable Regulated Land

Set Aside Area

Drainage Line

Data has been extracted from digitised field information. The State of NSW and Local Land Services and it's employees, officers, agents or servants accepts no responsibility for the result of any actions taken or the decisions made on the basis of the information, or for any errors, omissions or inaccuracies contained in this map.

Map created by Local Land Services. Base topograph data supplied by the © NSW Department of Finances

Projection: Geographic Coordinate System Datum: Geocentric Datum of Australia 1994

© Copyright New South Wales Government
All Rights Reserved
No part of this map may be reproduced without written