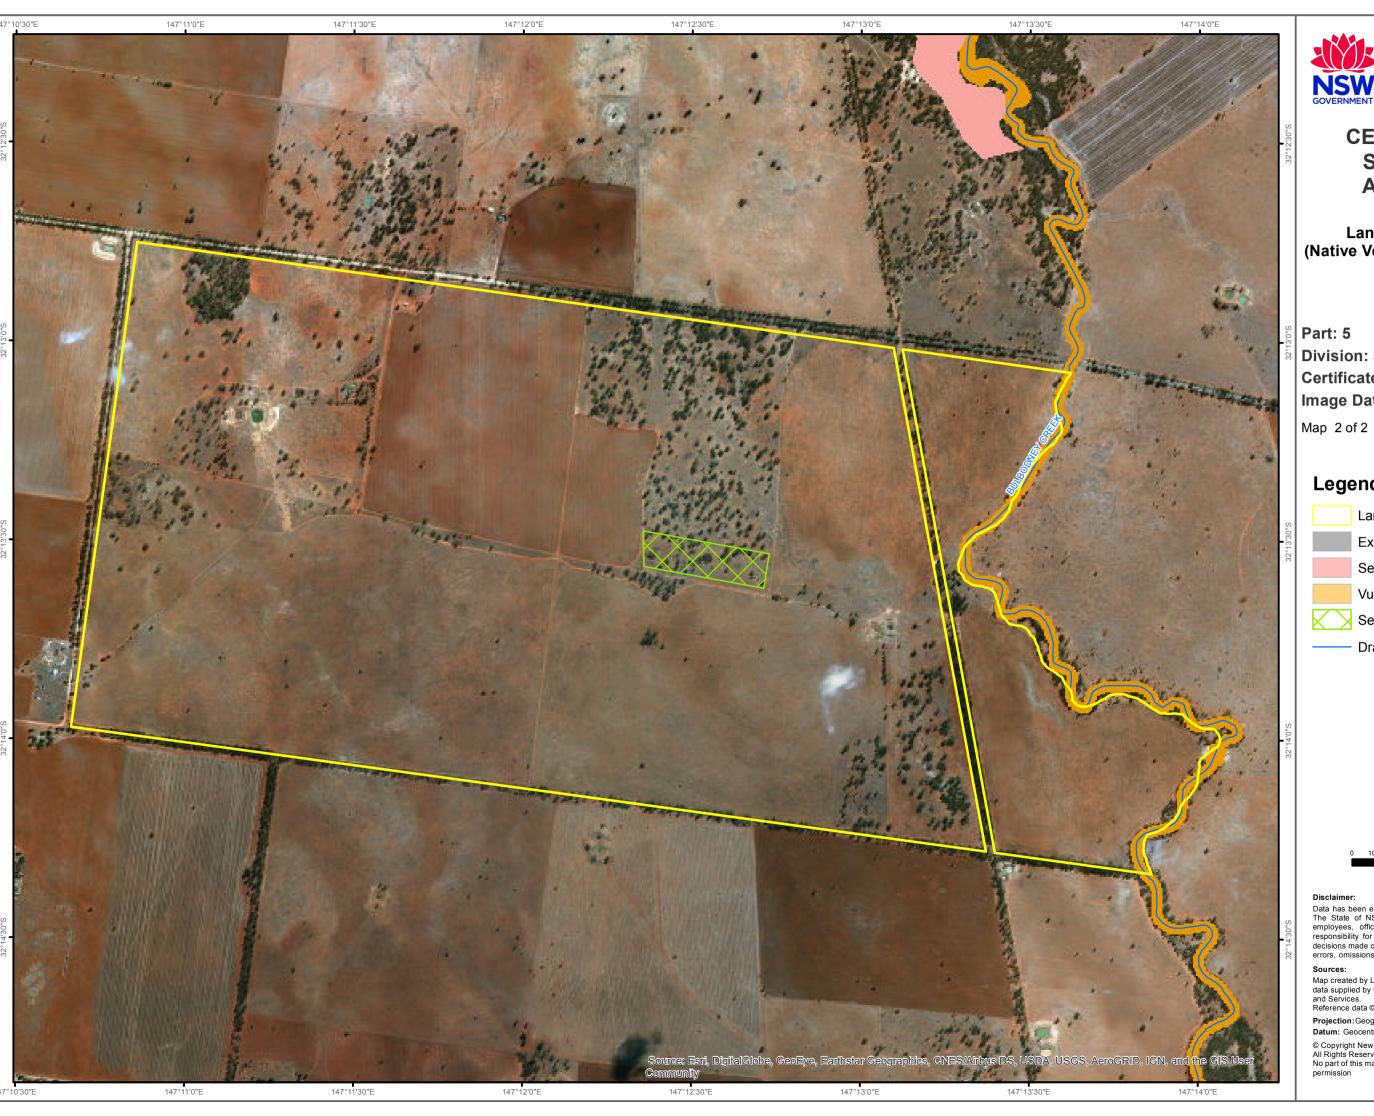

## **CERTIFICATE SET ASIDE AREA MAP**

Land Management (Native Vegetation) Code 2018

Part: 5 Division: 3

**Certificate Number: LMC01448** Image Date: 31 March 2015

## Legend

Landholding Boundary Excluded Land

Sensitive Regulated Land

Vulnerable Regulated Land

Set Aside Area

Drainage Line

Data has been extracted from digitised field information. The State of NSW and Local Land Services and it's employees, officers, agents or servants accepts no responsibility for the result of any actions taken or the decisions made on the basis of the information, or for any errors, omissions or inaccuracies contained in this map.

Map created by Local Land Services. Base topographic data supplied by the © NSW Department of Finances

Projection: Geographic Coordinate System Datum: Geocentric Datum of Australia 1994

© Copyright New South Wales Government
All Rights Reserved
No part of this map may be reproduced without written