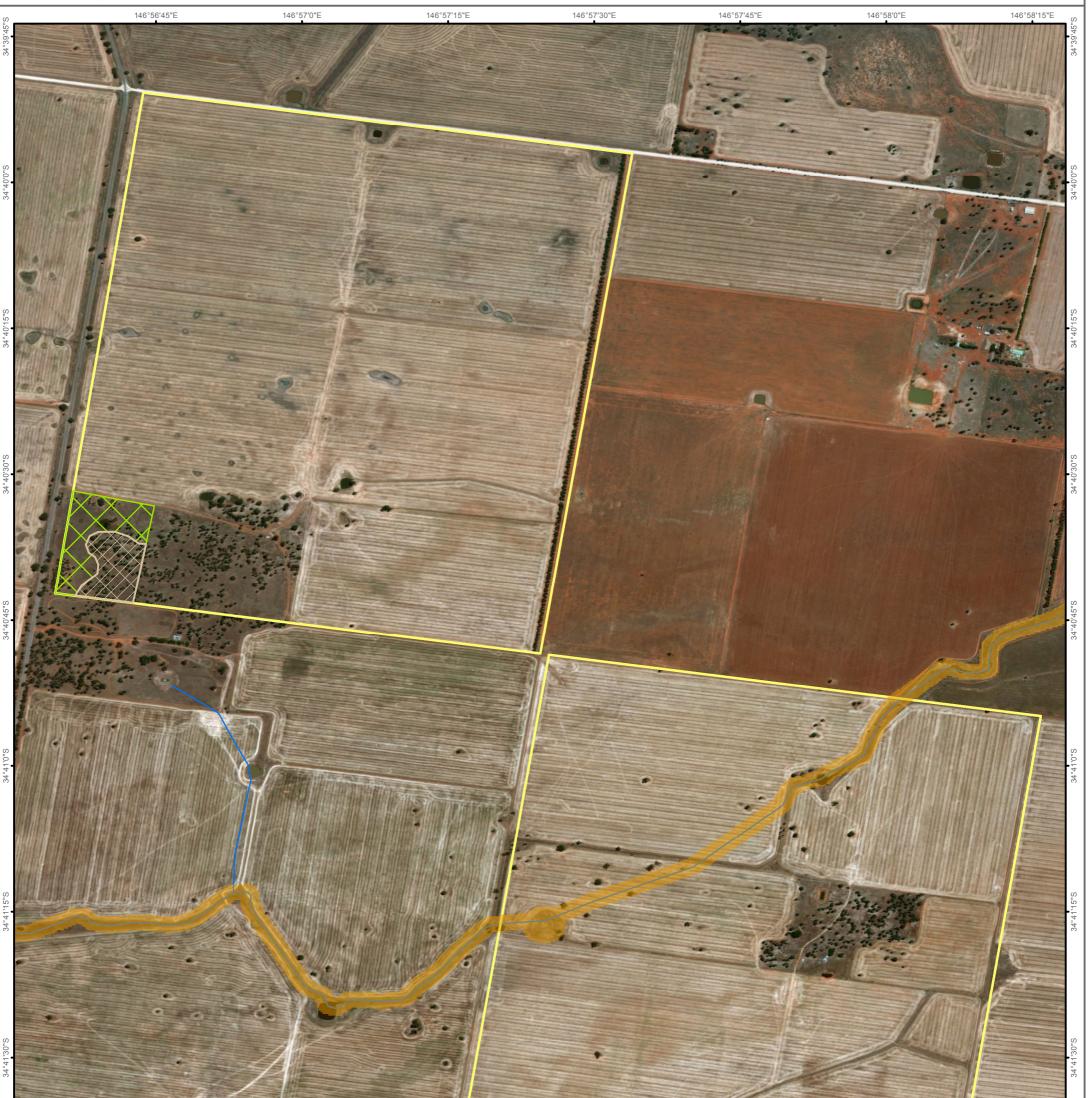

## CERTIFICATE SET ASIDE AREA MAP

Land Management (Native Vegetation) Code 2018

| 4.4145'S                  |                  | IGN, and the G                                 | DigitalGlobe, GeoEye, Earthstar Geographic<br>StS User Community |            |                                                                                                                                                                                                                                   |
|---------------------------|------------------|------------------------------------------------|------------------------------------------------------------------|------------|-----------------------------------------------------------------------------------------------------------------------------------------------------------------------------------------------------------------------------------|
| 146°56'45"E               | 146°57'0"E       | 146°57'15"E 146°57'30                          | "E 146°57'45"E                                                   | 146°58'0"E | 146°58'15"E<br>Disclaimer:                                                                                                                                                                                                        |
| Legend                    |                  | Part: 6                                        |                                                                  |            | Data has been extracted from digitised field information.<br>The State of NSW and Local Land Services and it's<br>employees, officers, agents or servants accepts no<br>responsibility for the result of any actions taken or the |
| Landholding Boundary      | Set Aside Area A |                                                | TO N                                                             |            | decisions made on the basis of the information, or for any errors, omissions or inaccuracies contained in this map.                                                                                                               |
| Excluded Land             | Set Aside Area B | Certificate Number: LMC011<br>Image Date: 2015 | 13                                                               |            | Sources:<br>Map created by Local Land Services. Base topographic<br>data supplied by the © NSW Department of Finances<br>and Services.                                                                                            |
| Sensitive Regulated Land  | Drainage Line    |                                                | $\sim$                                                           |            | Reference data © NSW Office of Environment and Heritage<br>Projection: Geographic Coordinate System<br>Datum: Geocentric Datum of Australia 1994                                                                                  |
| Vulnerable Regulated Land |                  |                                                | 0 100 200 400                                                    | 600        | © Copyright New South Wales Government<br>All Rights Reserved<br>No part of this map may be reproduced without written<br>permission                                                                                              |