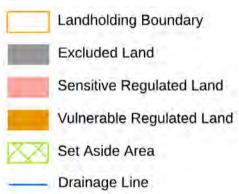

## CERTIFICATE SET ASIDE DETAIL MAP

Land Management (Native Vegetation) Code 2018 Certificate: LMC02164 Part 5

Division 4

Image Date: 26/12/2014 Map: 1 of 2

# Legend





### Kilometres

### Disclaimer

Data has been extracted from digitised field information. The State of NSW and Local Land Services and its employees, officers, agents or servants accept no responsibility for the result of any actions taken or the decisions made on the basis of the information, or for any errors, omissions or inaccuracies contained in this map.

#### Sources

Map created by Local Land Services. Base topographic data supplied by the © NSW Department of Finances and Services. Reference data © NSW Office of Environment and Heritage.

Projection: MGA Zone 55

GDA

Datum: Geocentric Datum of Australia 1994 © Copyright New South Wales Government All Rights Reserved

No part of this map may be reproduced without written permission