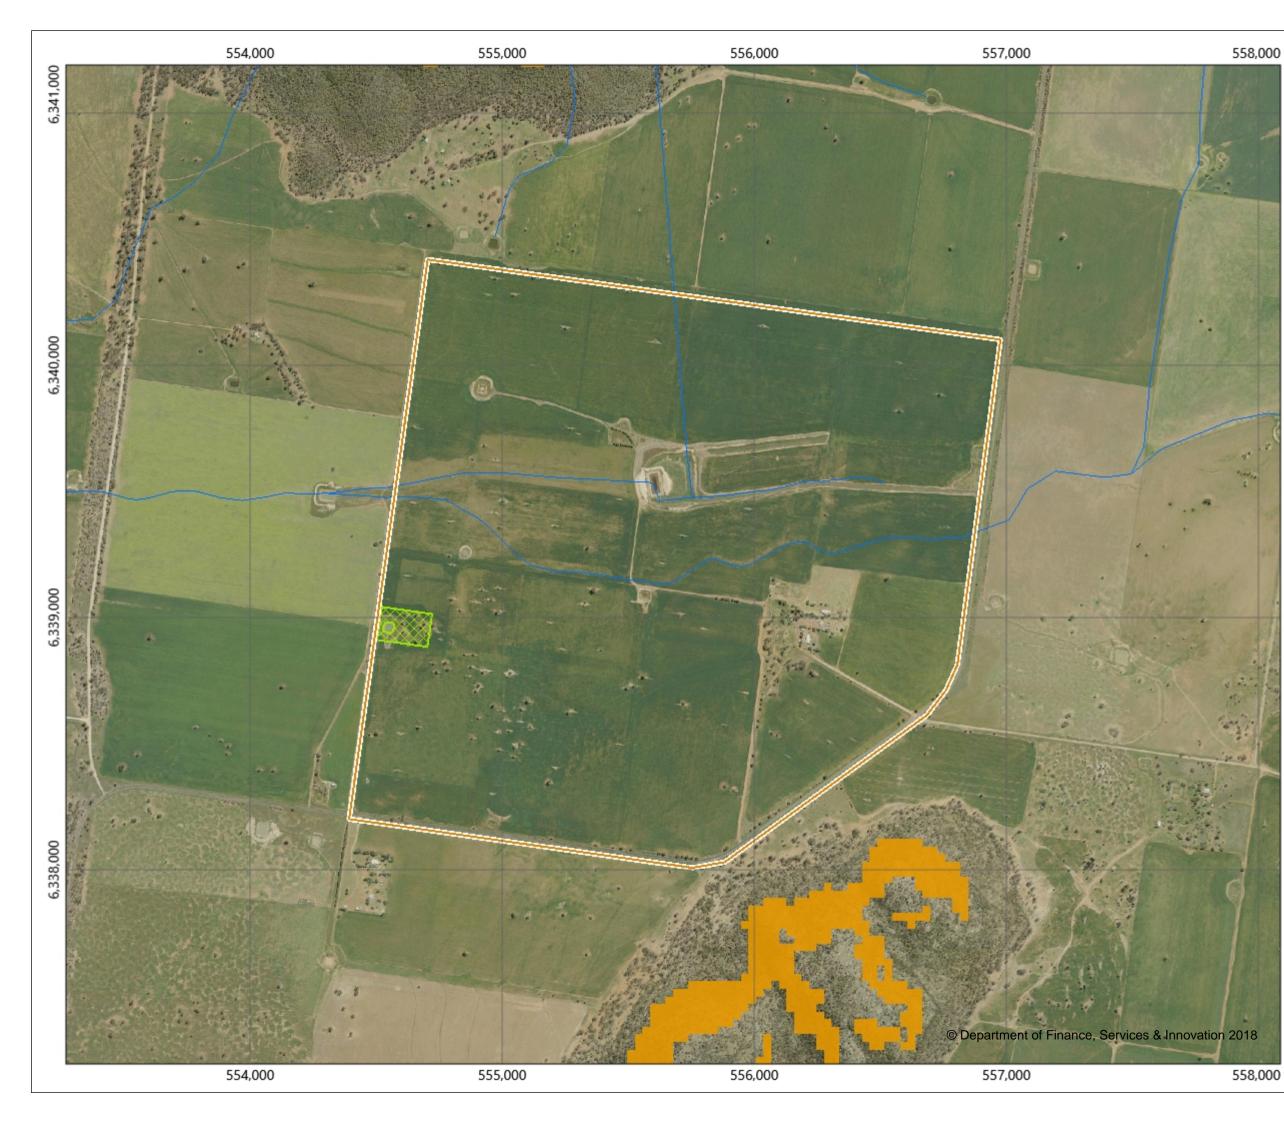

# **CERTIFICATE SET ASIDE AREA MAP**

Land Management (Native Vegetation) Code 2018

Certificate: LMC00896 Part 6 **Division 1** 

Image Date: 01/09/2015 Map: 2 of 2

# Legend

Drainage Line

### Sources

Map created by Local Land Services. Base topographic data supplied by the © NSW Department of Finances and Services. Reference data © NSW Office of Environment and Heritage.

Projection: MGA Zone 55 Datum: Geocentric Datum of Australia 1994 © Copyright New South Wales Government All Rights Reserved