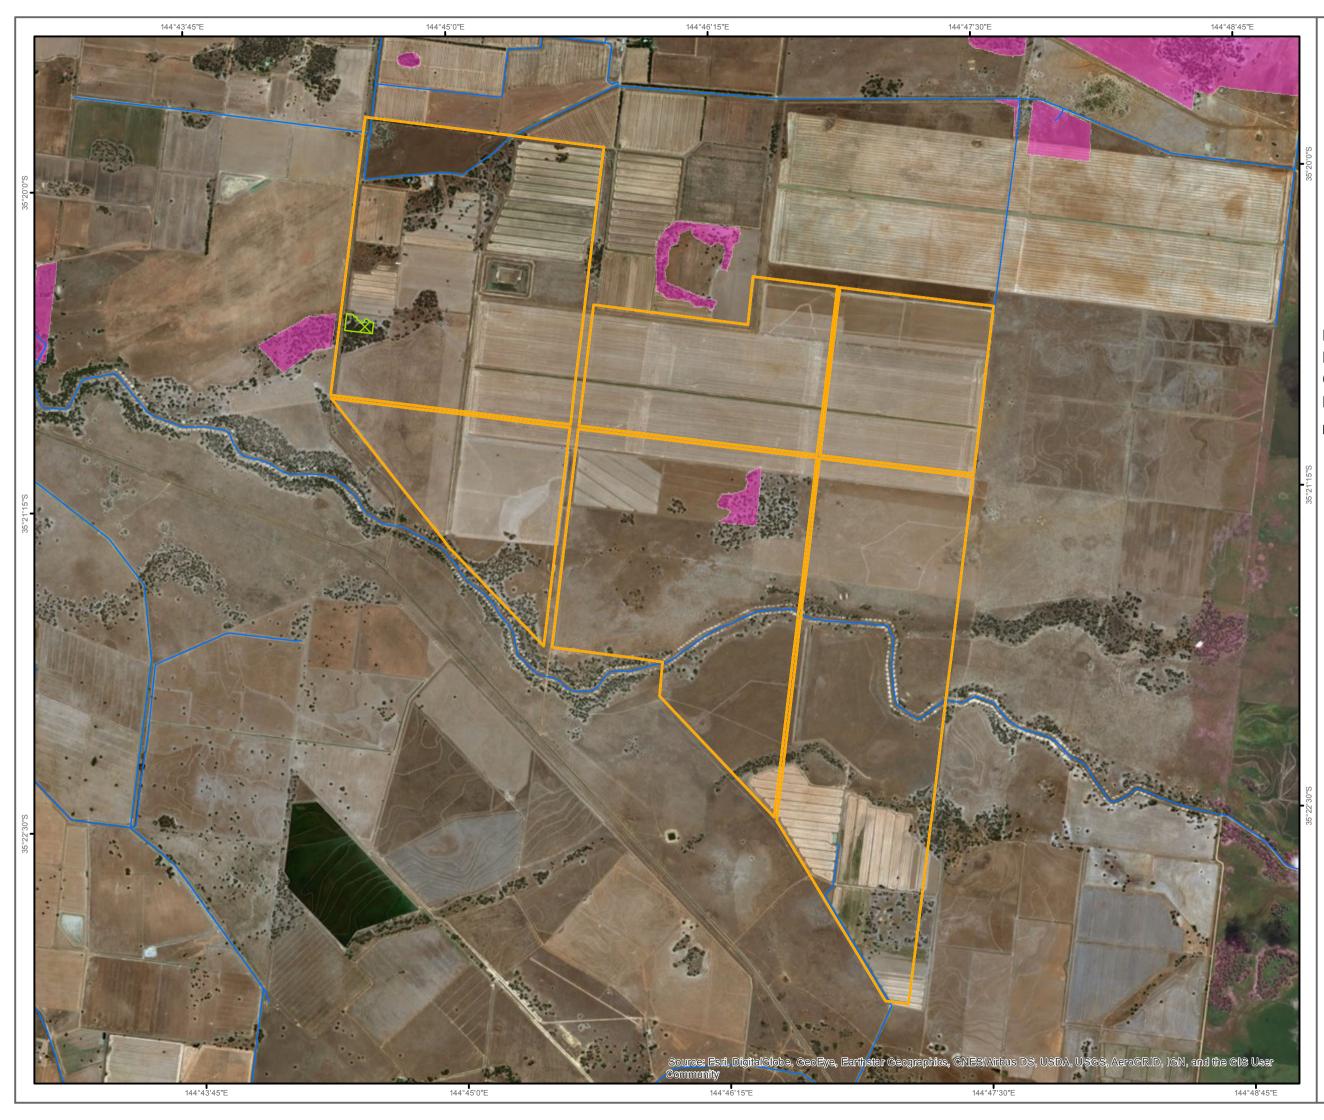

## CERTIFICATE SET ASIDE AREA MAP

Land Management (Native Vegetation) Code 2018

### Part: 5 Division: 3 Certificate Number: LMC00335 Image Date: 03/12/2015 Map 1 of 1

# Legend

Landholding Boundary Excluded Land Sensitive Regulated Land Vulnerable Regulated Land Set Aside Area Drainage Line