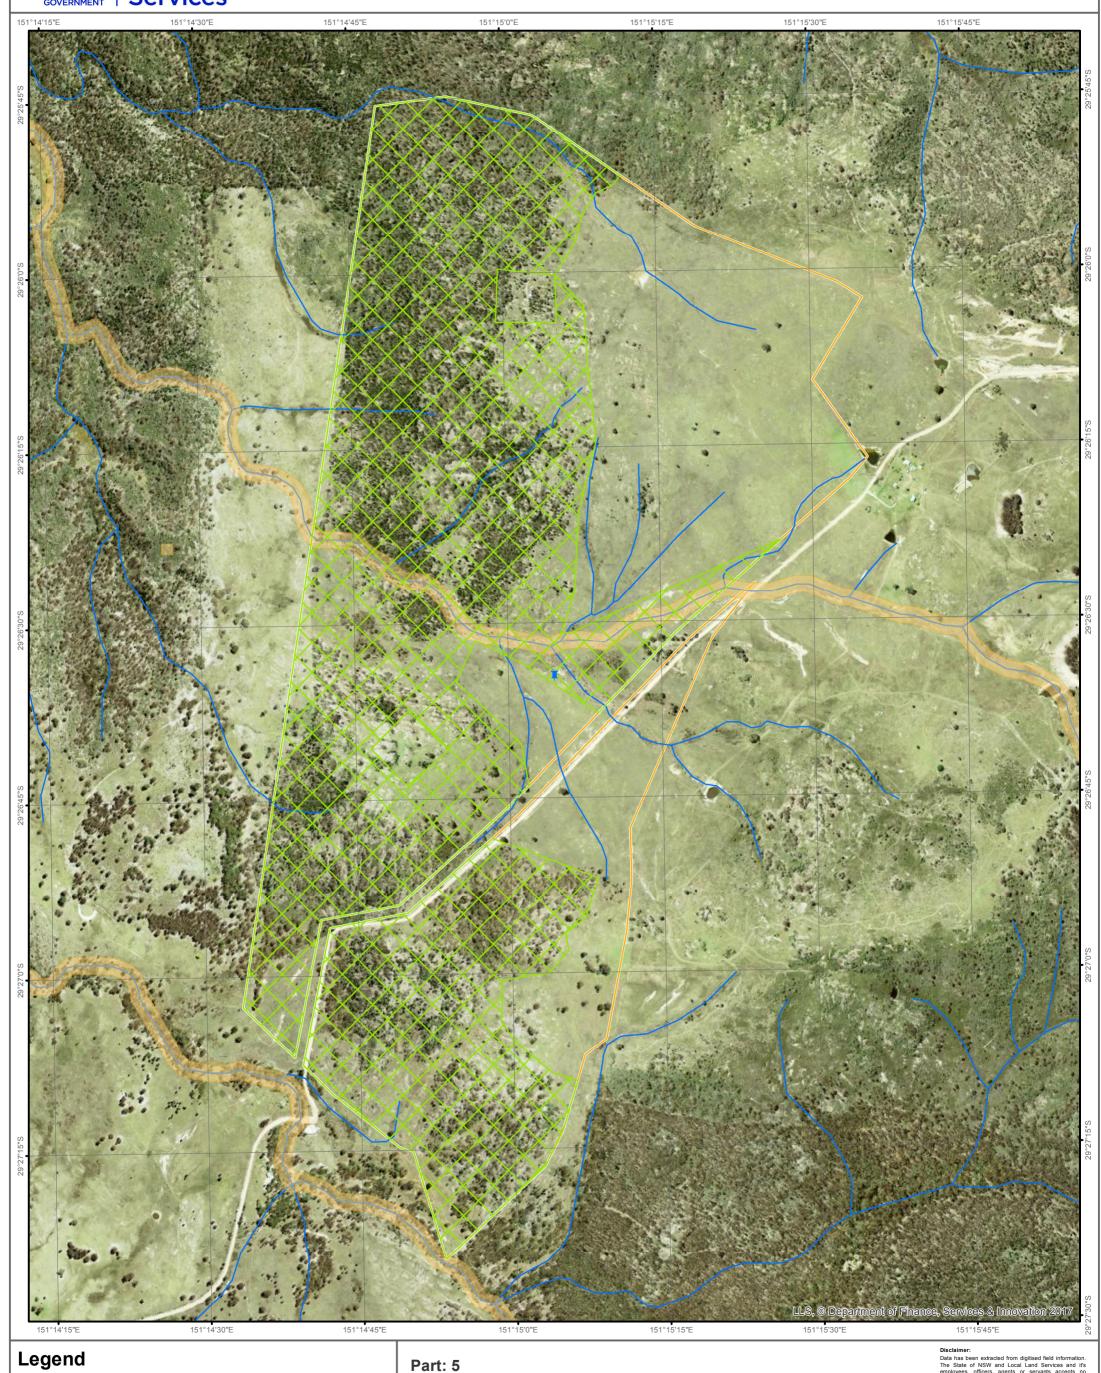

## CERTIFICATE SET ASIDE AREA MAP

## Land Management (Native Vegetation) Code 2018

Landholding Boundary

Excluded Land

Sensitive Regulated Land

Vulnerable Regulated Land

Set Aside Area

Drainage Line

Division: 4 Certificate Number: LMC00606

Image Date: 2011

Distainmer:

Data has been extracted from digitised field informatio

The State of NSW and Local Land Services and it

employees, officers, agents or servants accepts r

responsibility for the result of any actions taken or it