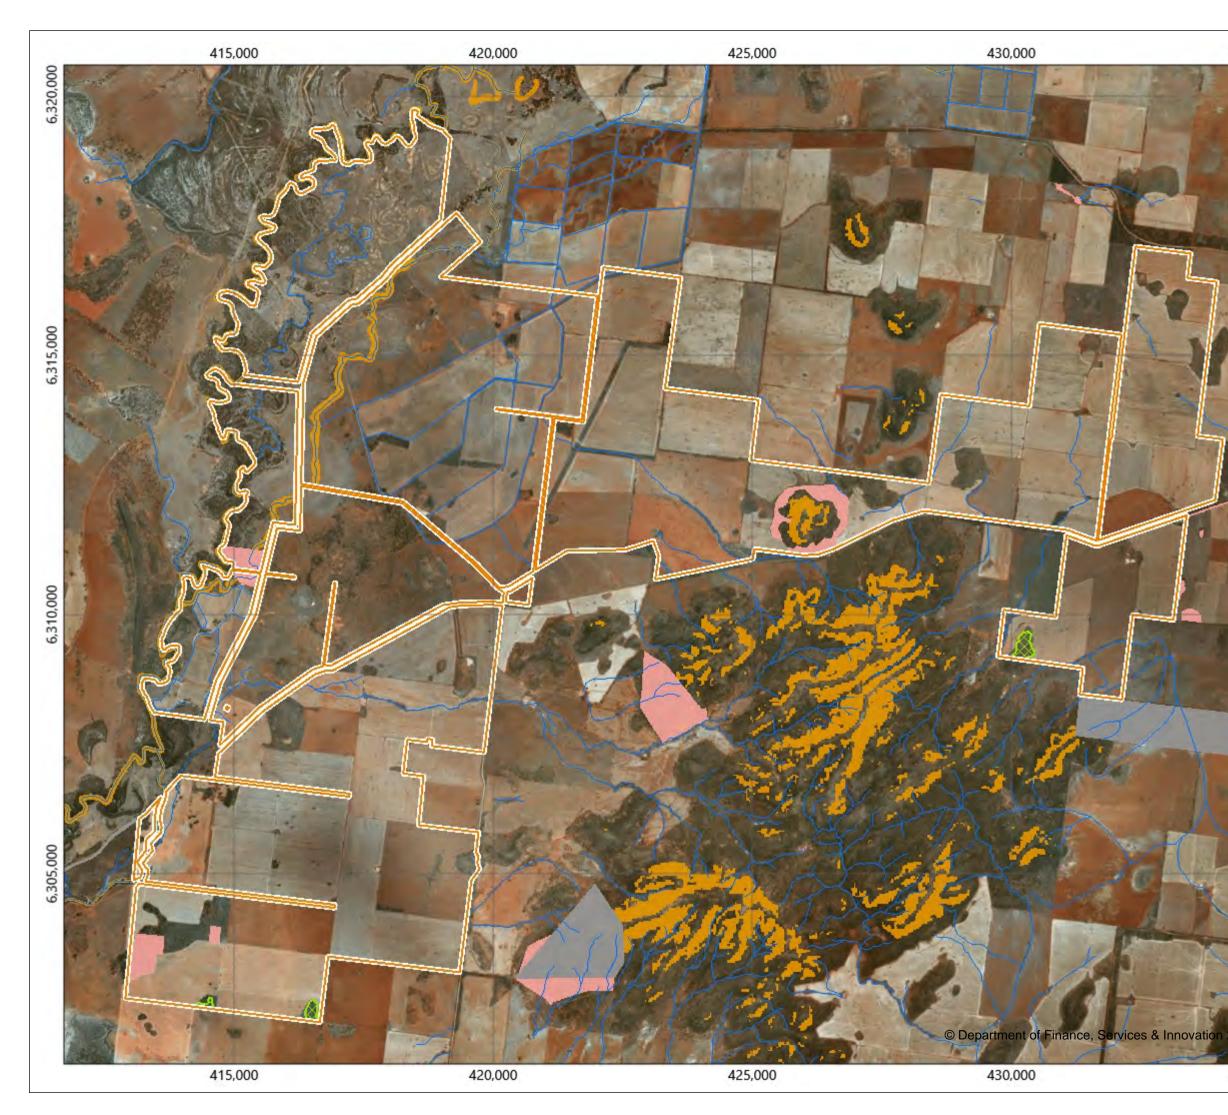

# **CERTIFICATE SET ASIDE AREA MAP**

Land Management (Native Vegetation) Code 2018

Certificate: LMC02164 Part 5 **Division 4** 

Image Date: 26/12/2014 Map: 1 of 1

## Legend