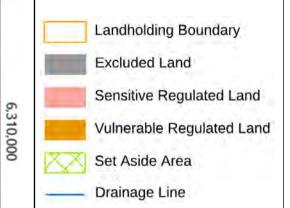

## 435,000

6,320,000

6,315,000



# **CERTIFICATE SET ASIDE AREA MAP**

Land Management (Native Vegetation) Code 2018

Certificate: LMC02164 Part 5 **Division 4** 

Image Date: 26/12/2014 Map: 1 of 1

## Legend





### Kilometres

### Disclaimer

Data has been extracted from digitised field information. The State of NSW and Local Land Services and its employees, officers, agents or servants accept no responsibility for the result of any actions taken or the decisions made on the basis of the information, or for any errors, omissions or inaccuracies contained in this map.

#### Sources

Map created by Local Land Services. Base topographic data supplied by the © NSW Department of Finances and Services. Reference data © NSW Office of Environment and Heritage.

Projection: MGA Zone 55 Datum: Geocentric Datum of Australia 1994 GDA © Copyright New South Wales Government All Rights Reserved



No part of this map may be reproduced without written permissio

6,305,000

435,000