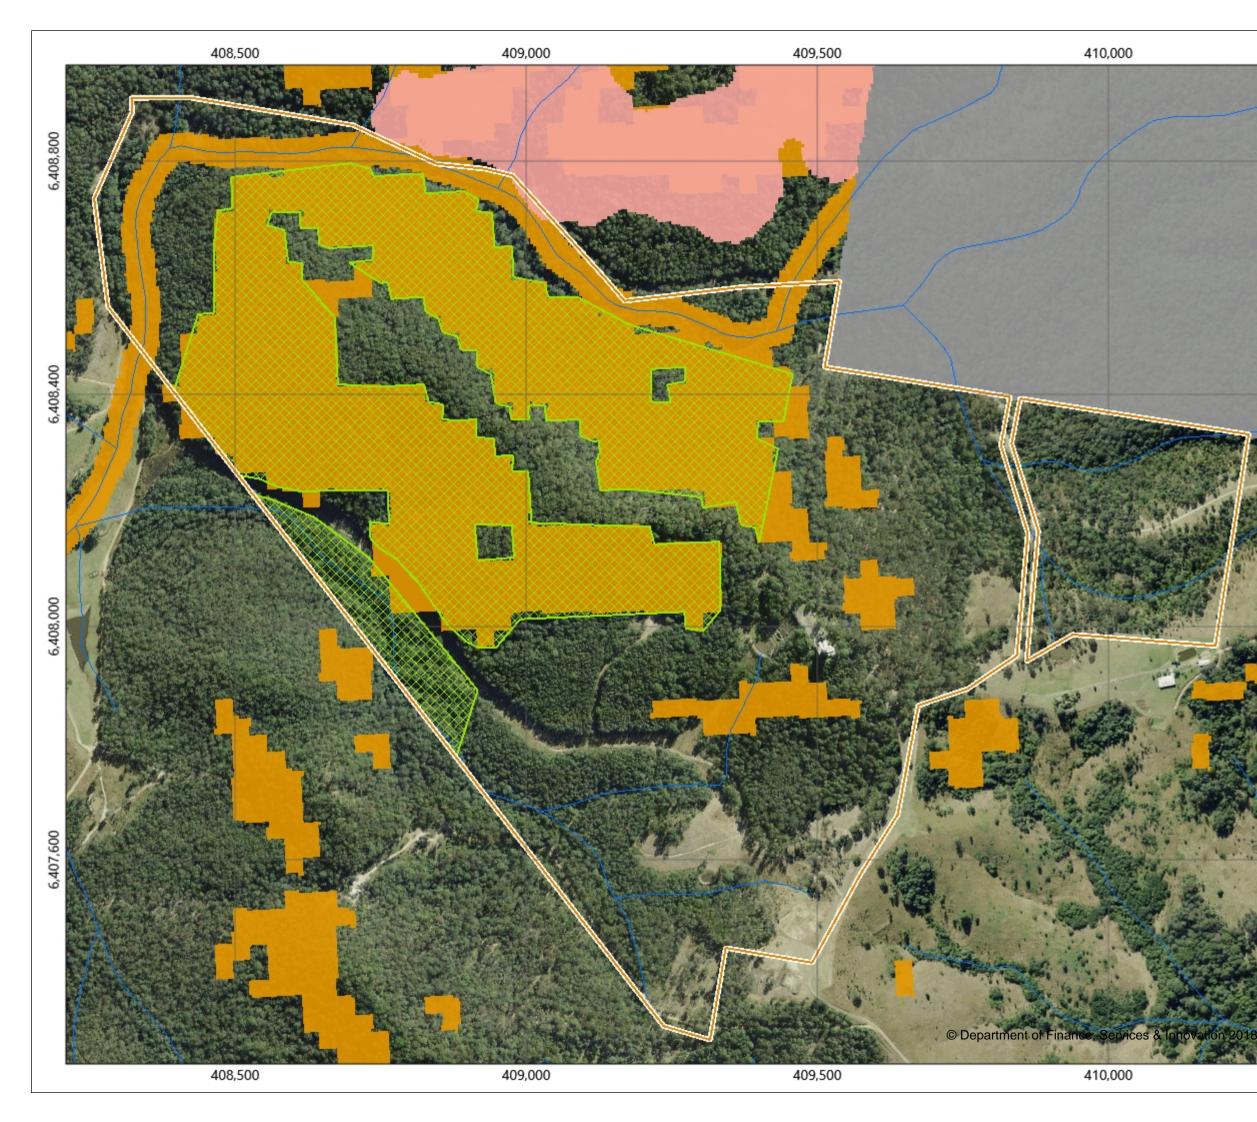

# CERTIFICATE SET ASIDE AREA MAP

Land Management (Native Vegetation) Code 2018

Certificate: LMC01399 Part 5 Division 4

Image Date: 08/08/2013 Map: 1 of 1

## Legend