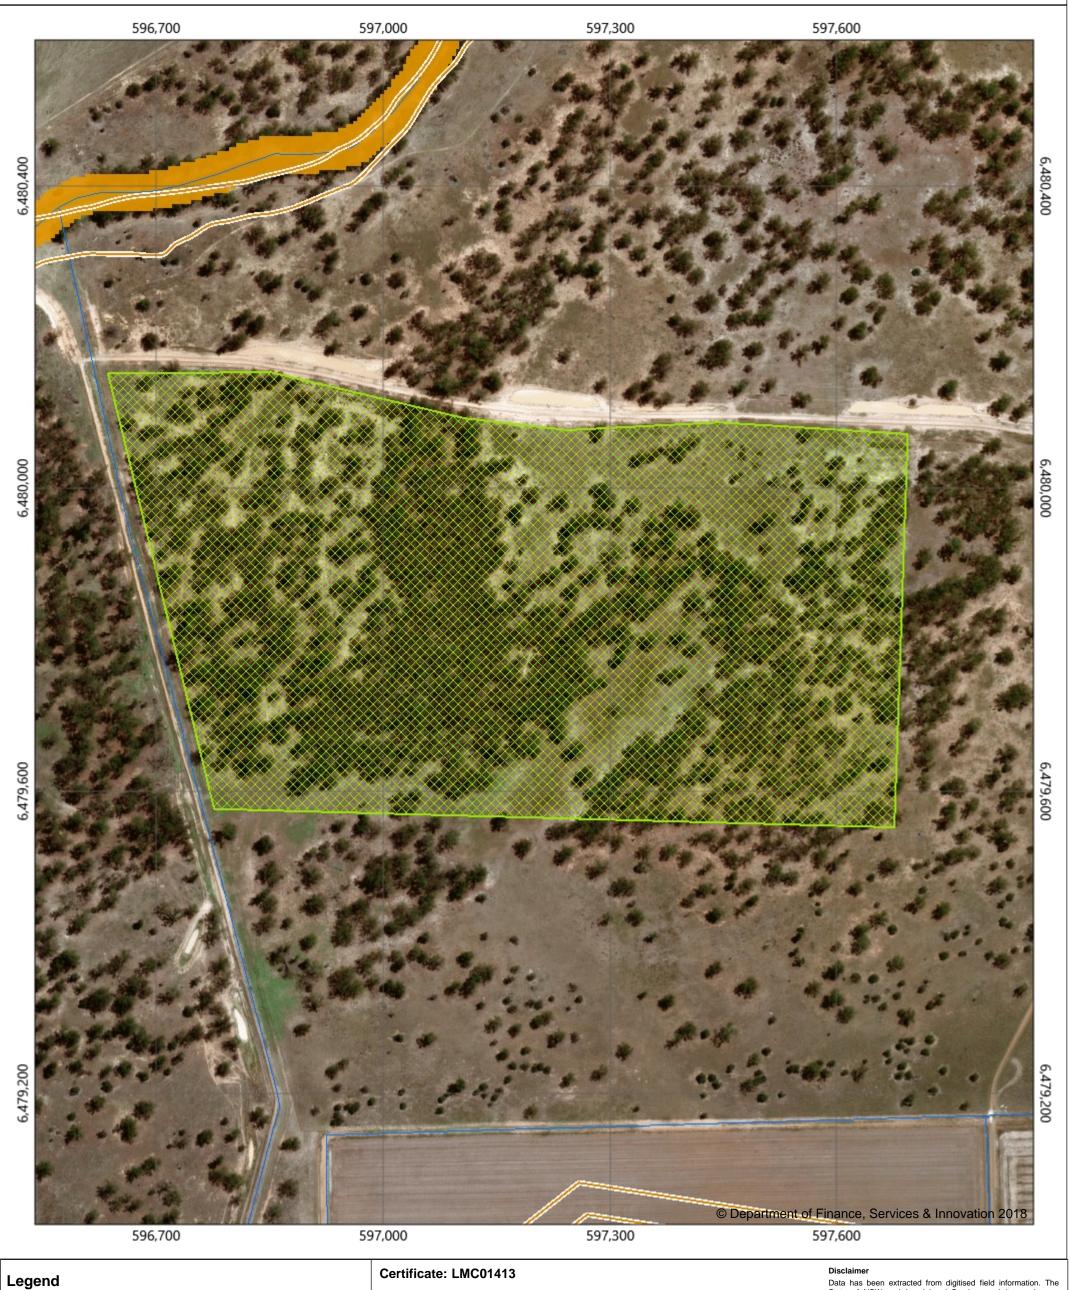

## **CERTIFICATE SET ASIDE DETAIL MAP**

## **Land Management** (Native Vegetation) Code 2018

**Division 4** 

Image Date: 28/12/2015

Map: 2 of 2

Ν 0 50 100 200 Metres

Data has been extracted from digitised field information. The State of NSW and Local Land Services and its employees, officers, agents or servants accept no responsibility for the result of any actions taken or the decisions made on the basis of the information, or for any errors, omissions or inaccuracies contained in this map.

Map created by Local Land Services. Base topographic data supplied by the © NSW Department of Finances and Services. Reference data © NSW Office of Environment and Heritage.

## Projection: MGA Zone 55

Datum: Geocentric Datum of Australia 1994 GDA

© Copyright New South Wales Government

All Rights Reserved
No part of this map may be reproduced without written permission