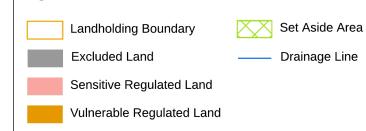

## **CERTIFICATE SET ASIDE DETAIL MAP**

## **Land Management** (Native Vegetation) Code 2018

**Division 4** 

Image Date: 28/12/2015

Map: 2 of 2

Ν 0 50 100 200 Metres

Data has been extracted from digitised field information. The State of NSW and Local Land Services and its employees, officers, agents or servants accept no responsibility for the result of any actions taken or the decisions made on the basis of the information, or for any errors, omissions or inaccuracies contained in this map.

Map created by Local Land Services. Base topographic data supplied by the © NSW Department of Finances and Services. Reference data © NSW Office of Environment and Heritage.

## Projection: MGA Zone 55

Datum: Geocentric Datum of Australia 1994 GDA

© Copyright New South Wales Government

All Rights Reserved
No part of this map may be reproduced without written permission