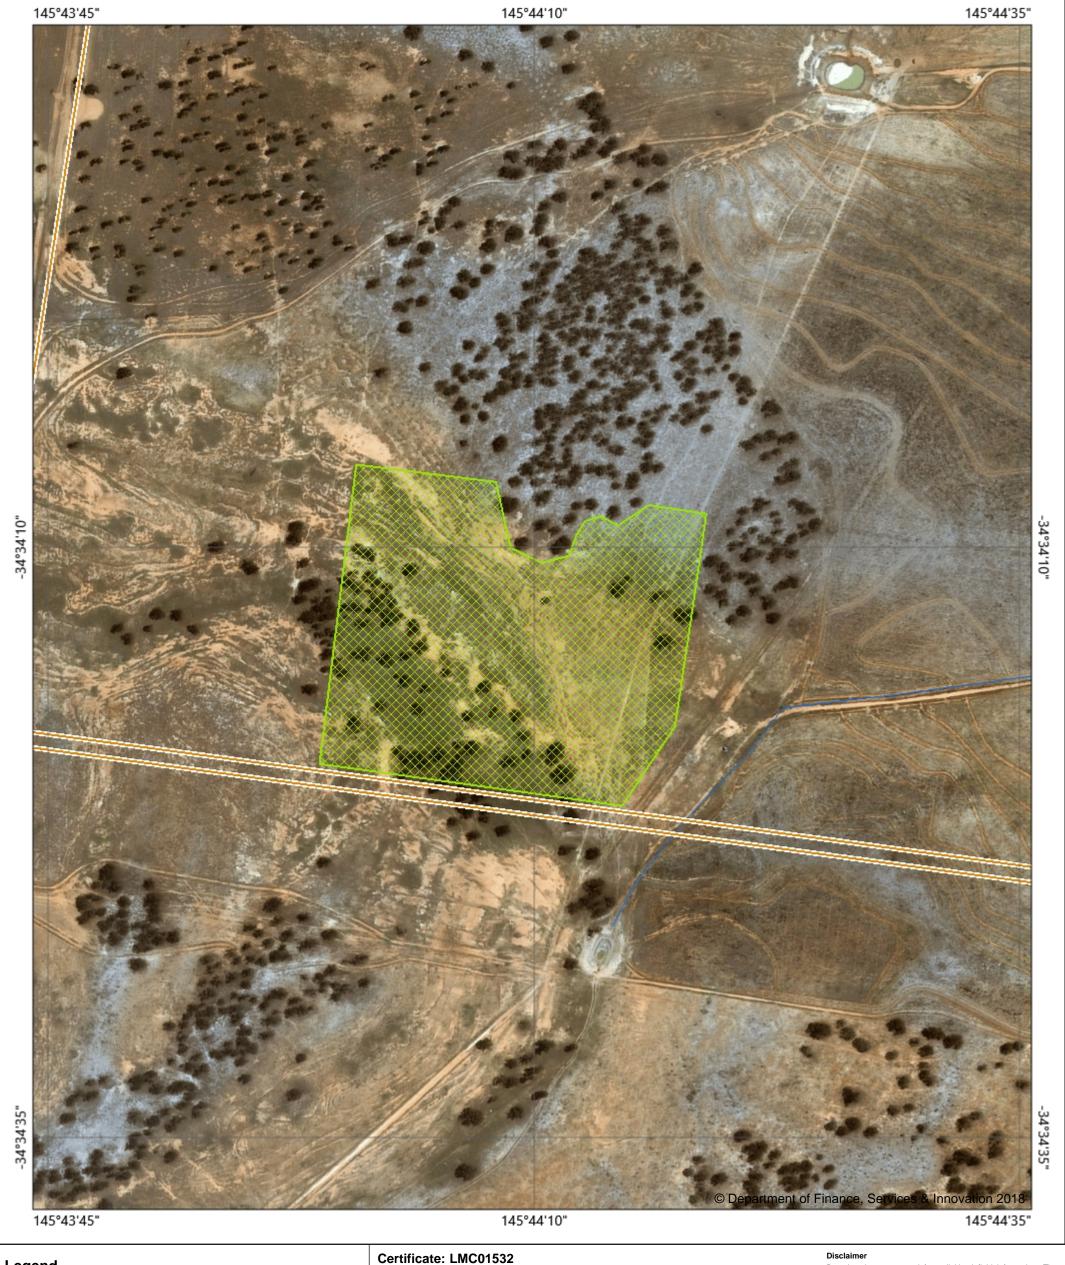

## **CERTIFICATE SET ASIDE DETAIL MAP**

## **Land Management** (Native Vegetation) Code 2018

**Landholding Boundary** Excluded Land

Set Aside Area

Drainage Line

Sensitive Regulated Land Vulnerable Regulated Land

Image Date: 23/04/2019

Part 5 **Division 3** 

Map: 4 of 4

Ν 0 50 100 200

Metres

Data has been extracted from digitised field information. The State of NSW and Local Land Services and its employees, officers, agents or servants accept no responsibility for the result of any actions taken or the decisions made on the basis of the information, or for any errors, omissions or inaccuracies contained in this map.