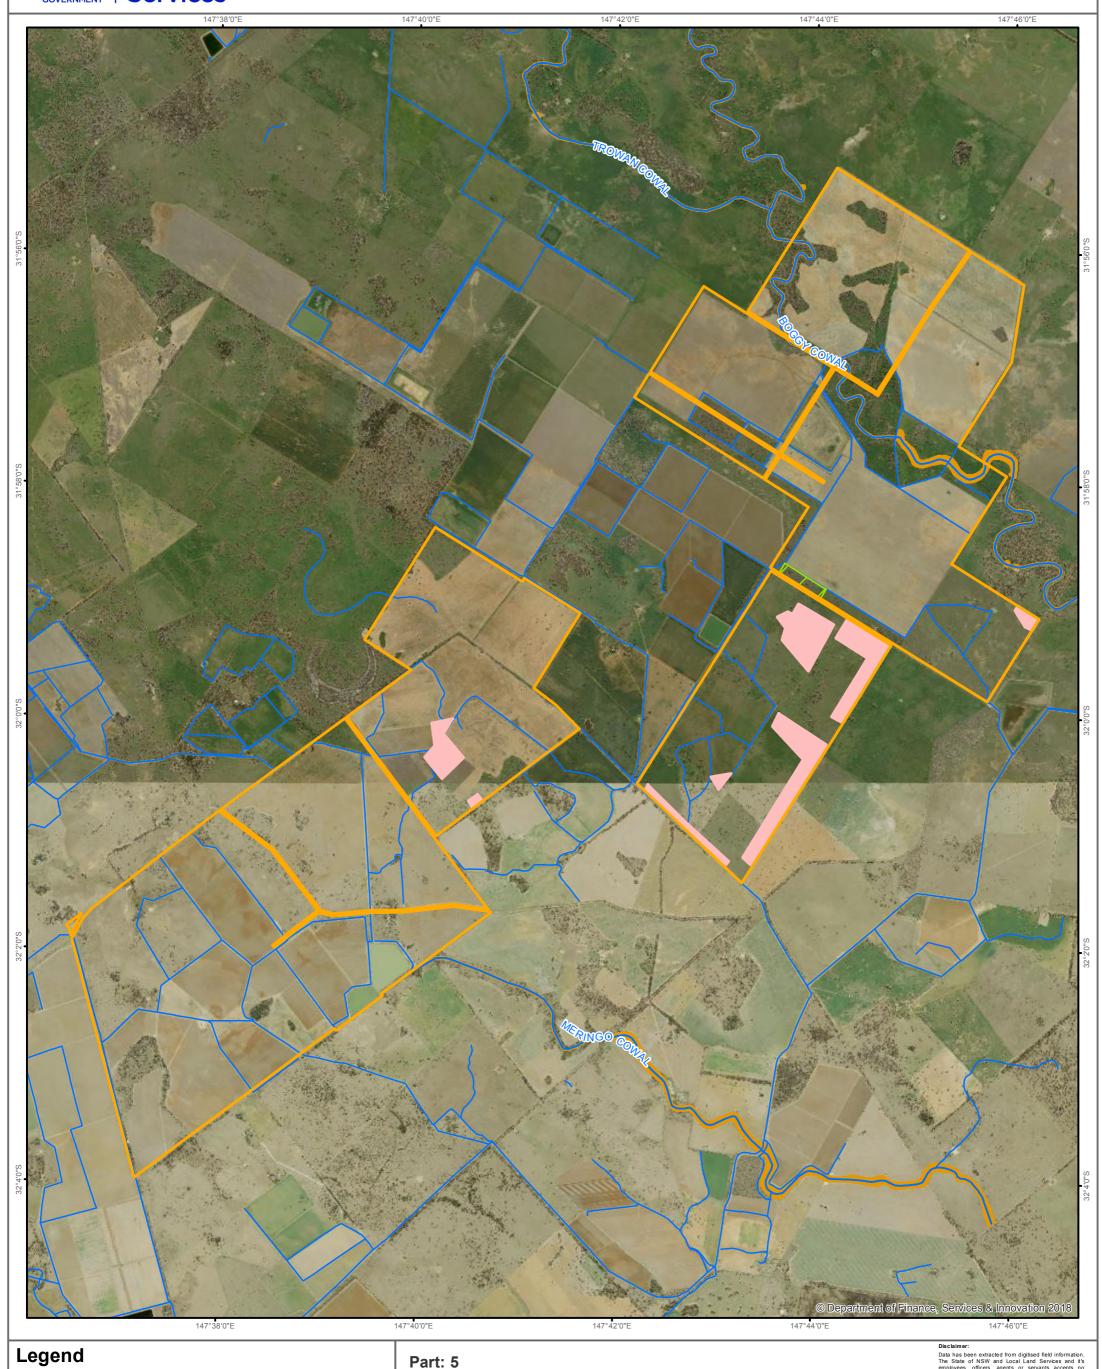

## **CERTIFICATE SET ASIDE AREA MAP**

## Legend

Landholding Boundary

**Excluded Land** Sensitive Regulated Land

Vulnerable Regulated Land

Set Aside Area Drainage Line

Division: 3

**Certificate Number: LMC00509** Image Date: 26/08/2013

Map 1 of 2