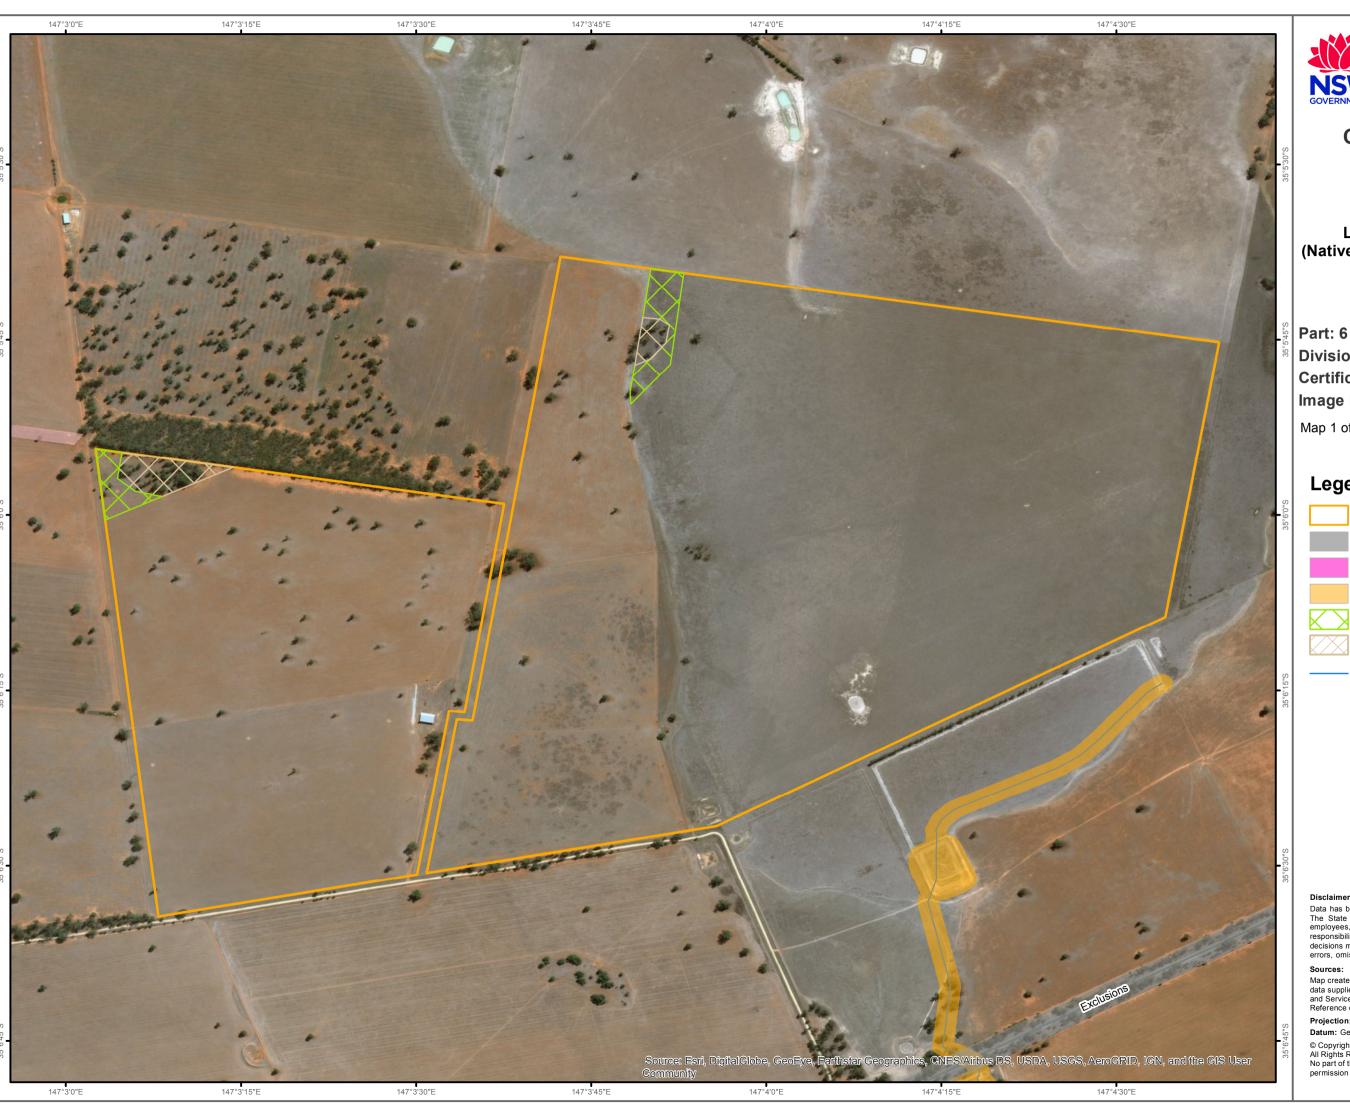

## **CERTIFICATE SET ASIDE AREA MAP**

Land Management (Native Vegetation) Code 2018

Division: 1

Certificate Number: LMC00806

Image Date: 3/5/2015

Map 1 of 1

## Legend

Landholding Boundary Excluded Land Sensitive Regulated Land

Vulnerable Regulated Land

Set Aside Area A

Set Aside Area B

Drainage Line

Data has been extracted from digitised field information. The State of NSW and Local Land Services and it's employees, officers, agents or servants accepts no responsibility for the result of any actions taken or the decisions made on the basis of the information, or for any errors, omissions or inaccuracies contained in this map.

Map created by Local Land Services. Base topographic data supplied by the © NSW Department of Finances

Projection: Geographic Coordinate System

Datum: Geocentric Datum of Australia 1994 © Copyright New South Wales Government