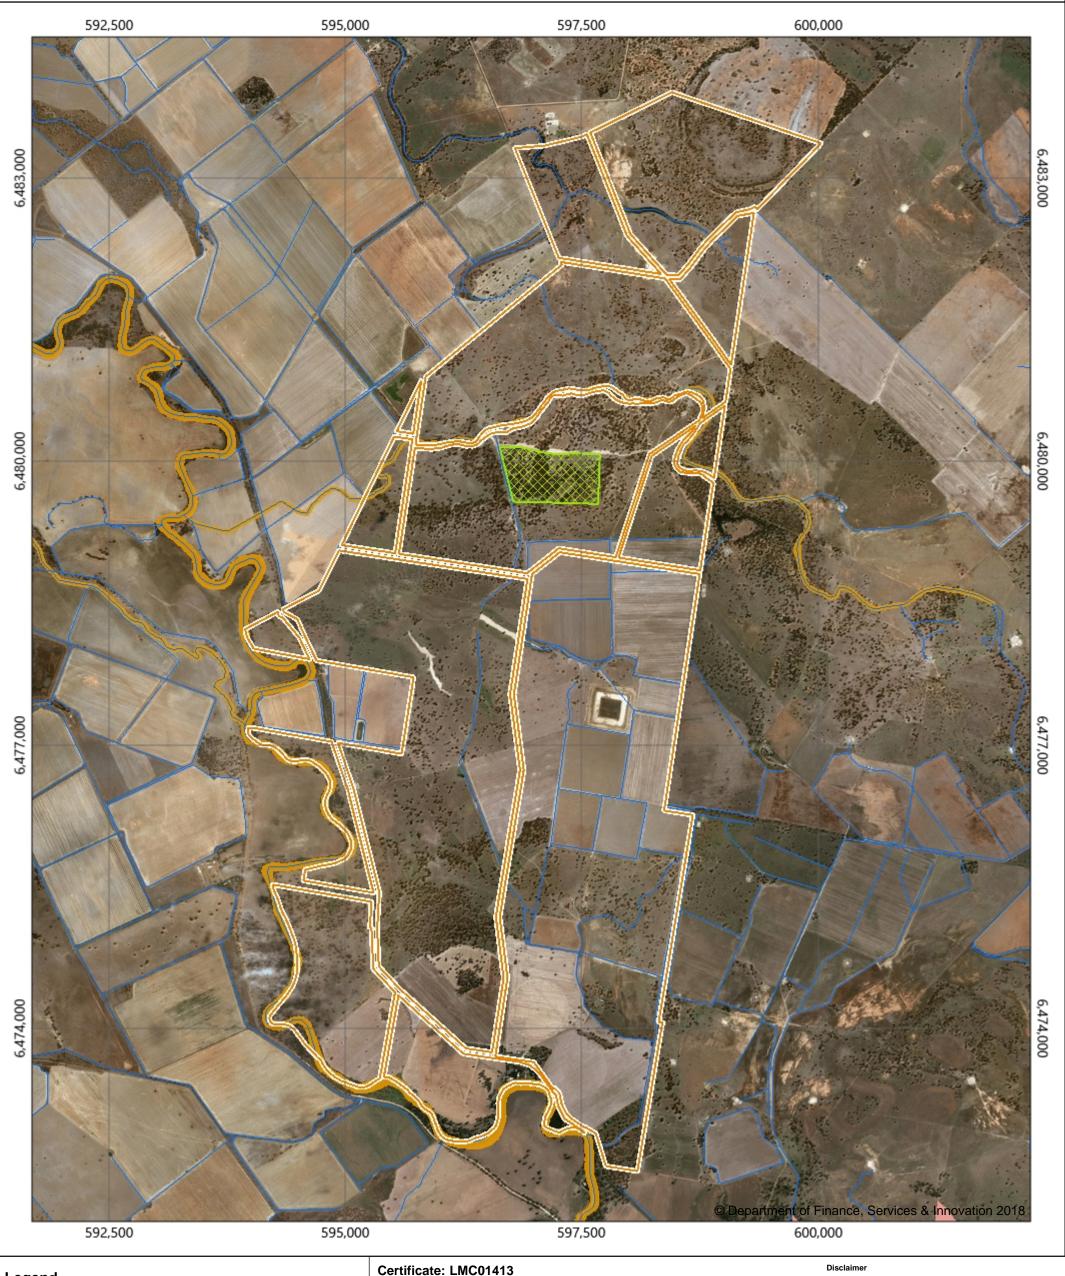

## **CERTIFICATE SET ASIDE AREA MAP**

## **Land Management** (Native Vegetation) Code 2018

Part 5 Division 4 Ν 0.5 Image Date: 28/12/2015 Map: 1 of 2

Kilometres

## Disclaimer

Data has been extracted from digitised field information. The State of NSW and Local Land Services and its employees, officers, agents or servants accept no responsibility for the result of any actions taken or the decisions made on the basis of the information, or for any errors, omissions or inaccuracies contained in this map.

Map created by Local Land Services. Base topographic data supplied by the © NSW Department of Finances and Services. Reference data © NSW Office of Environment and Heritage. Projection: MGA Zone 55

Datum: Geocentric Datum of Australia 1994 GDA