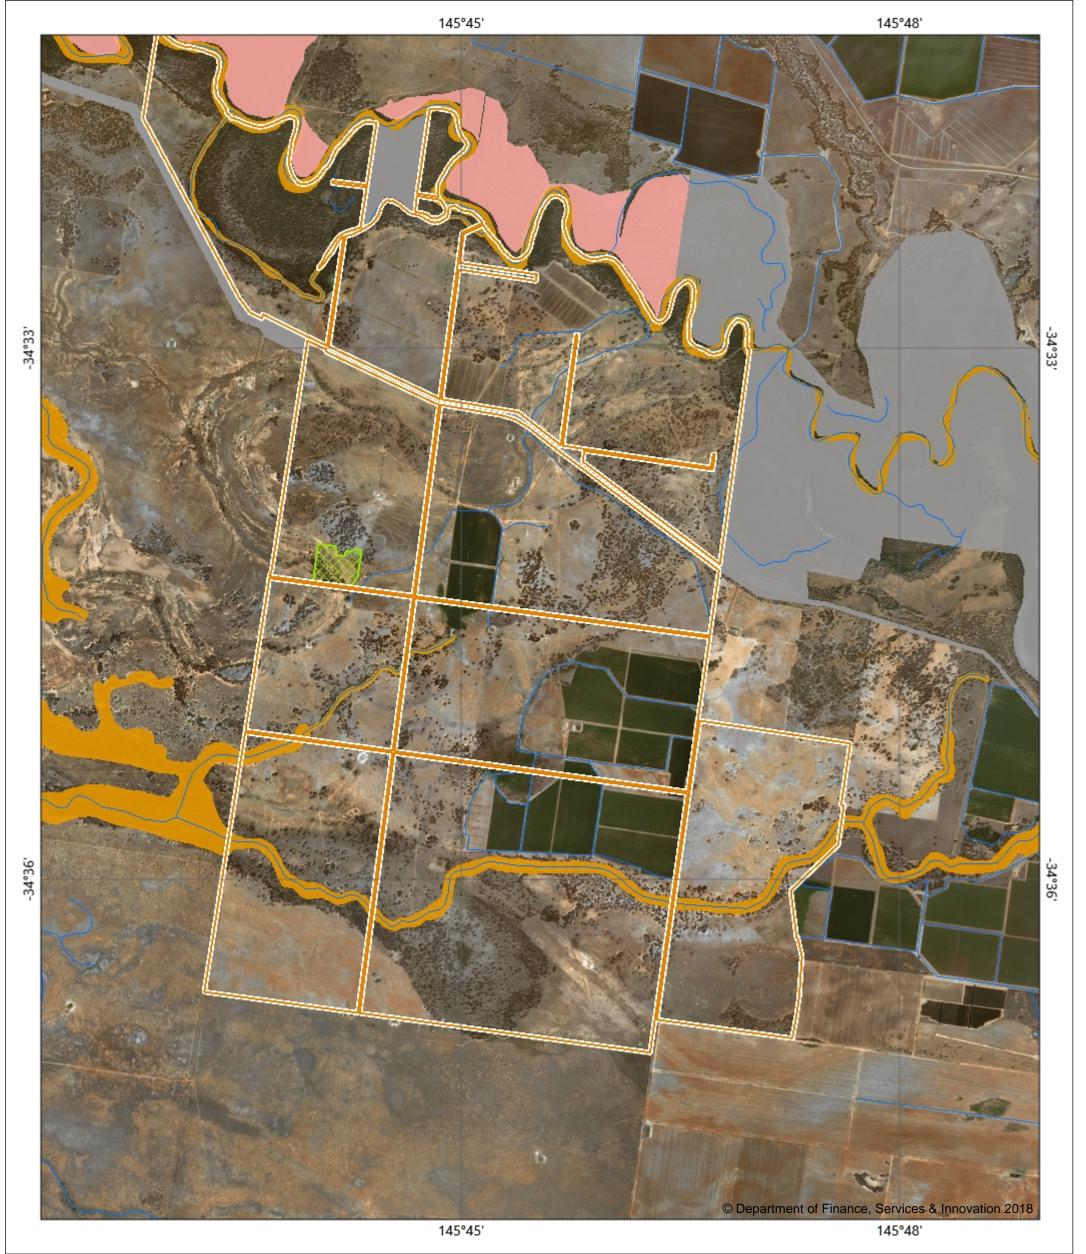

## **CERTIFICATE SET ASIDE MAP**

## **Land Management** (Native Vegetation) Code 2018

**Landholding Boundary** 

**Excluded Land** 

Sensitive Regulated Land

Vulnerable Regulated Land

Set Aside Area Drainage Line

Image Date: 23/04/2019 Map: 3 of 4

Certificate: LMC01532

Part 5 Division 3

> 0 0.5

Kilometres