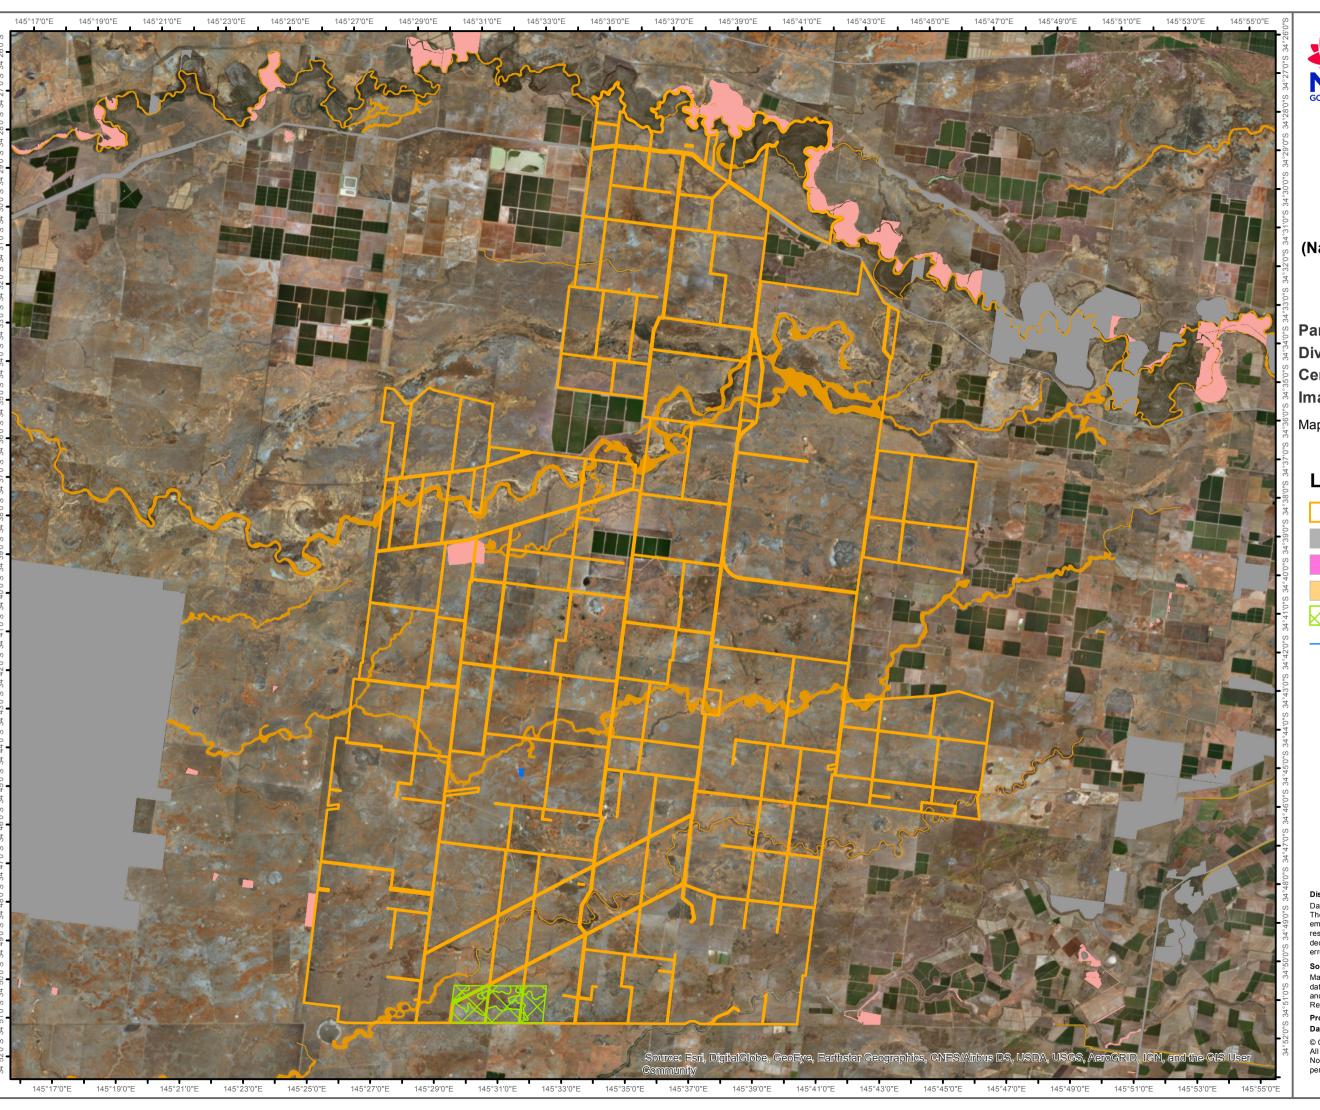

## CERTIFICATE **SET ASIDE AREA** MAP

Land Management (Native Vegetation) Code 2018

Part: 5 Division: 4

**Certificate Number: LMC00028** 

Image Date: 2015

Map 1 of 1

## Legend

Landholding Boundary

Excluded Land

Sensitive Regulated Land

Vulnerable Regulated Land

Set Aside Area

Drainage Line

Data has been extracted from digitised field information. The State of NSW and Local Land Services and it's employees, officers, agents or servants accepts no responsibility for the result of any actions taken or the decisions made on the basis of the information, or for any errors, omissions or inaccuracies contained in this map.

Map created by Local Land Services. Base topographic data supplied by the © NSW Department of Finances

GDA

Projection: Geographic Coordinate System Datum: Geocentric Datum of Australia 1994

© Copyright New South Wales Government
All Rights Reserved
No part of this map may be reproduced without written