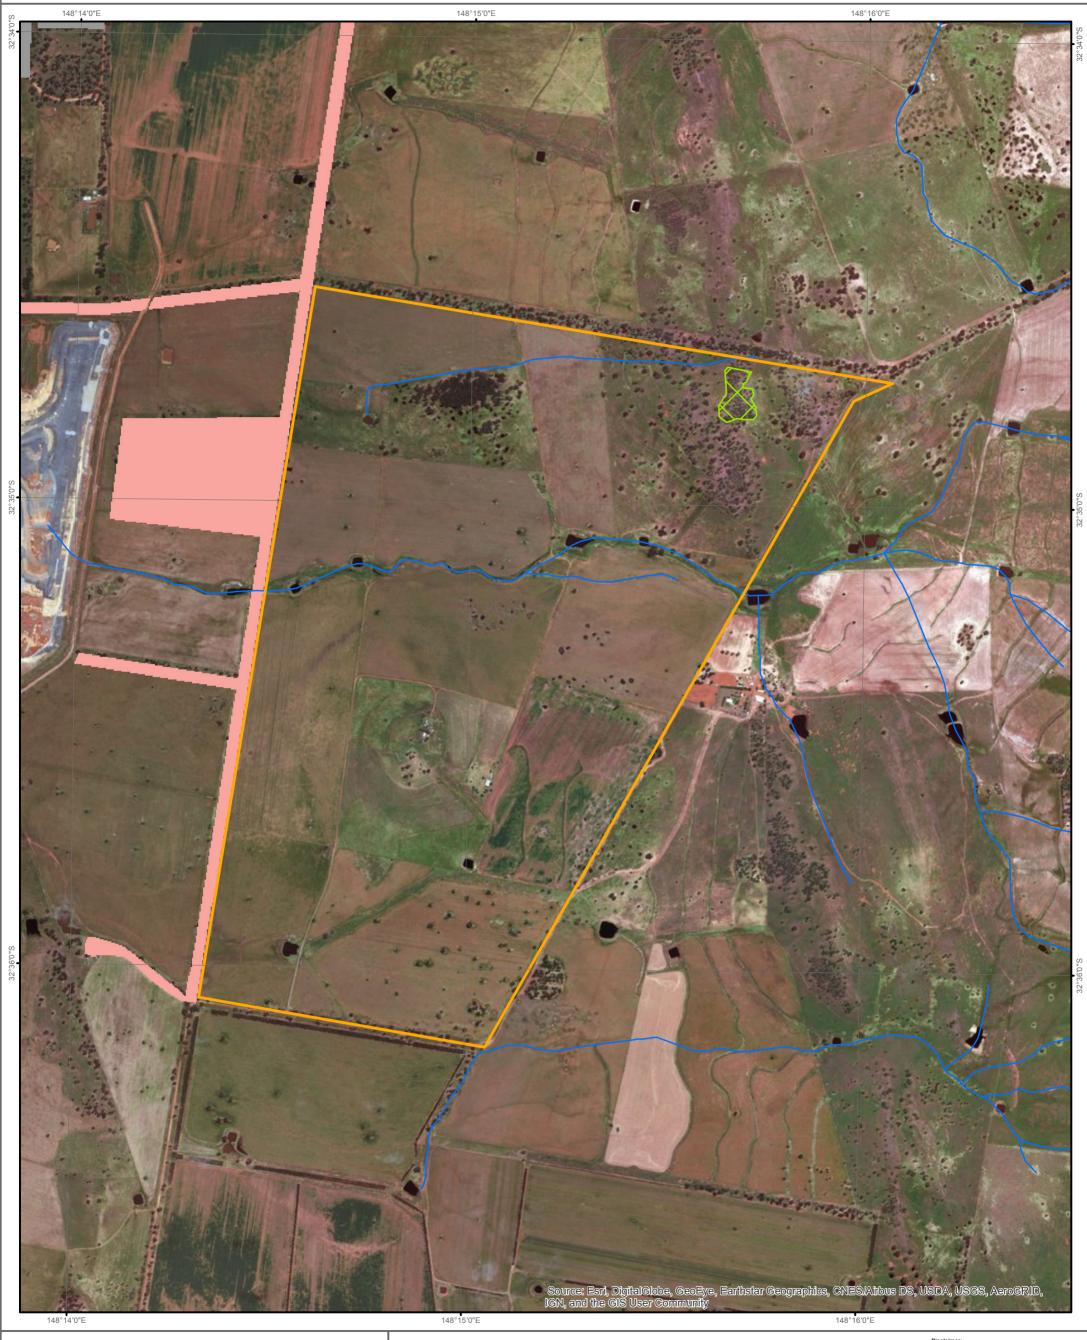

## **CERTIFICATE SET ASIDE AREA MAP**

## Legend

Landholding Boundary

**Excluded Land** 

Sensitive Regulated Land

Vulnerable Regulated Land

Set Aside Area

Drainage Line

**Certificate Number: LMC00758** Image Date: 29/10/2016

Map 2 of 2

Part: 5 Division: 4

Sources:

Map created by Local Land Services. Base topographic data supplied by the © NSW Department of Finances and Services.

Reference data © NSW Office of Environment and Heritage.

Reference data is NSW Office of Environment and Herita Projection: Geographic Coordinate System Datum: Geocentric Datum of Australia 1994
© Copyright New South Wales Government All Rights Reserved
No part of this map may be reproduced without written permission