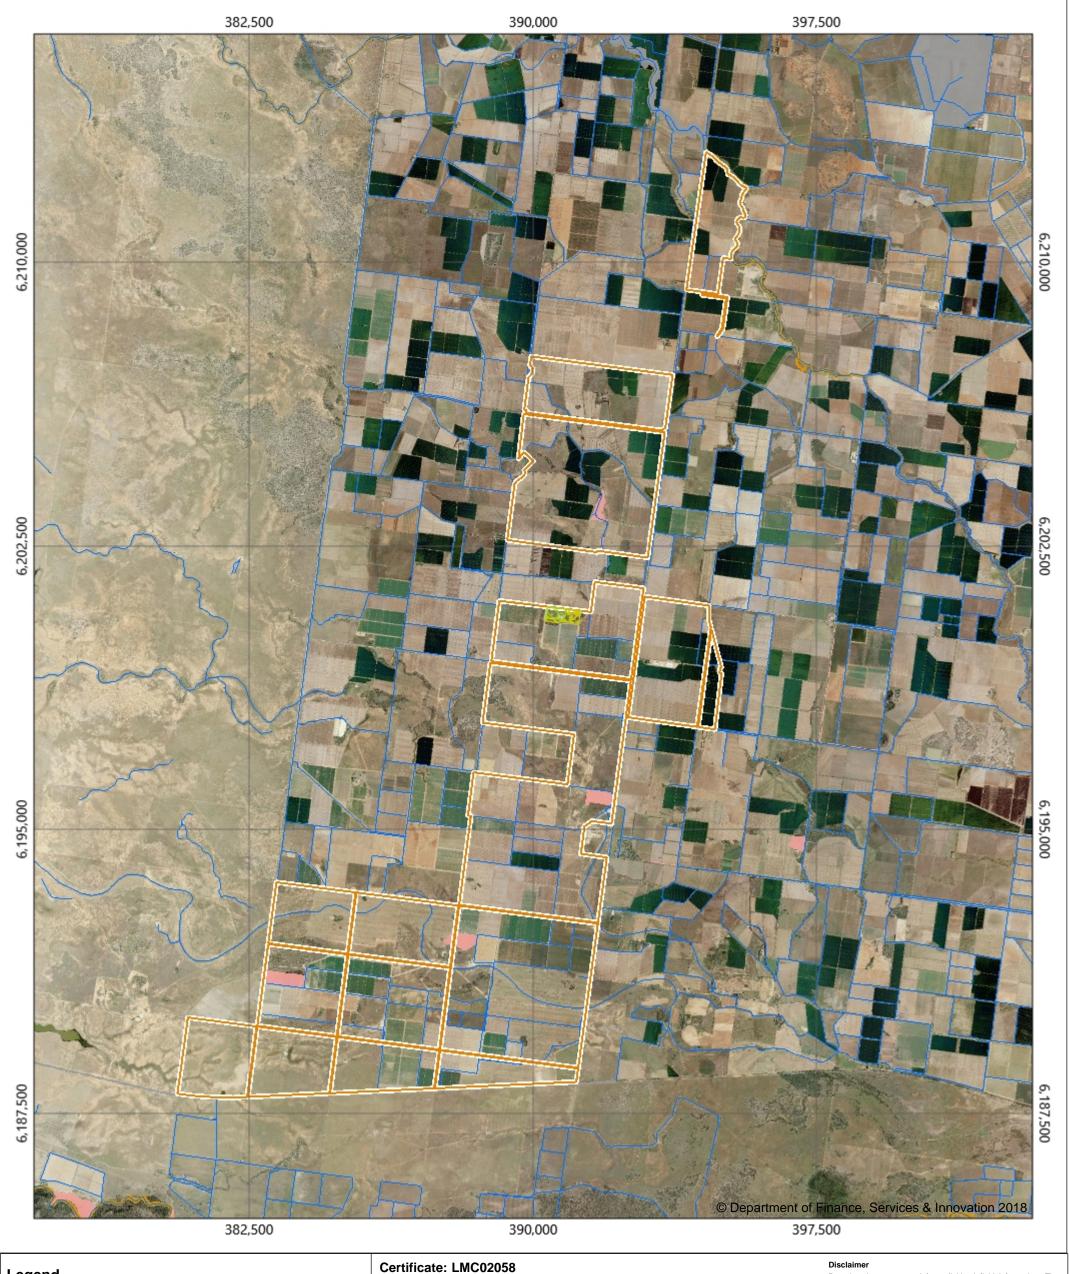

## **CERTIFICATE SET ASIDE MAP**

**Land Management** (Native Vegetation) Code 2018

Part 6 Division 2

Image Date: 19/01/2011

Map: 1 of 2

Data has been extracted from digitised field information. The State of NSW and Local Land Services and its employees, officers, agents or servants accept no responsibility for the result of any actions taken or the decisions made on the basis of the information, or for any errors, omissions or inaccuracies contained in this map.

Map created by Local Land Services. Base topographic data supplied by the © NSW Department of Finances and Services. Reference data © NSW Office of Environment and Heritage.

Projection: MGA Zone 55 Datum: Geocentric Datum of Australia 1994 GDA

© Copyright New South Wales Government
All Rights Reserved
No part of this map may be reproduced without written permission