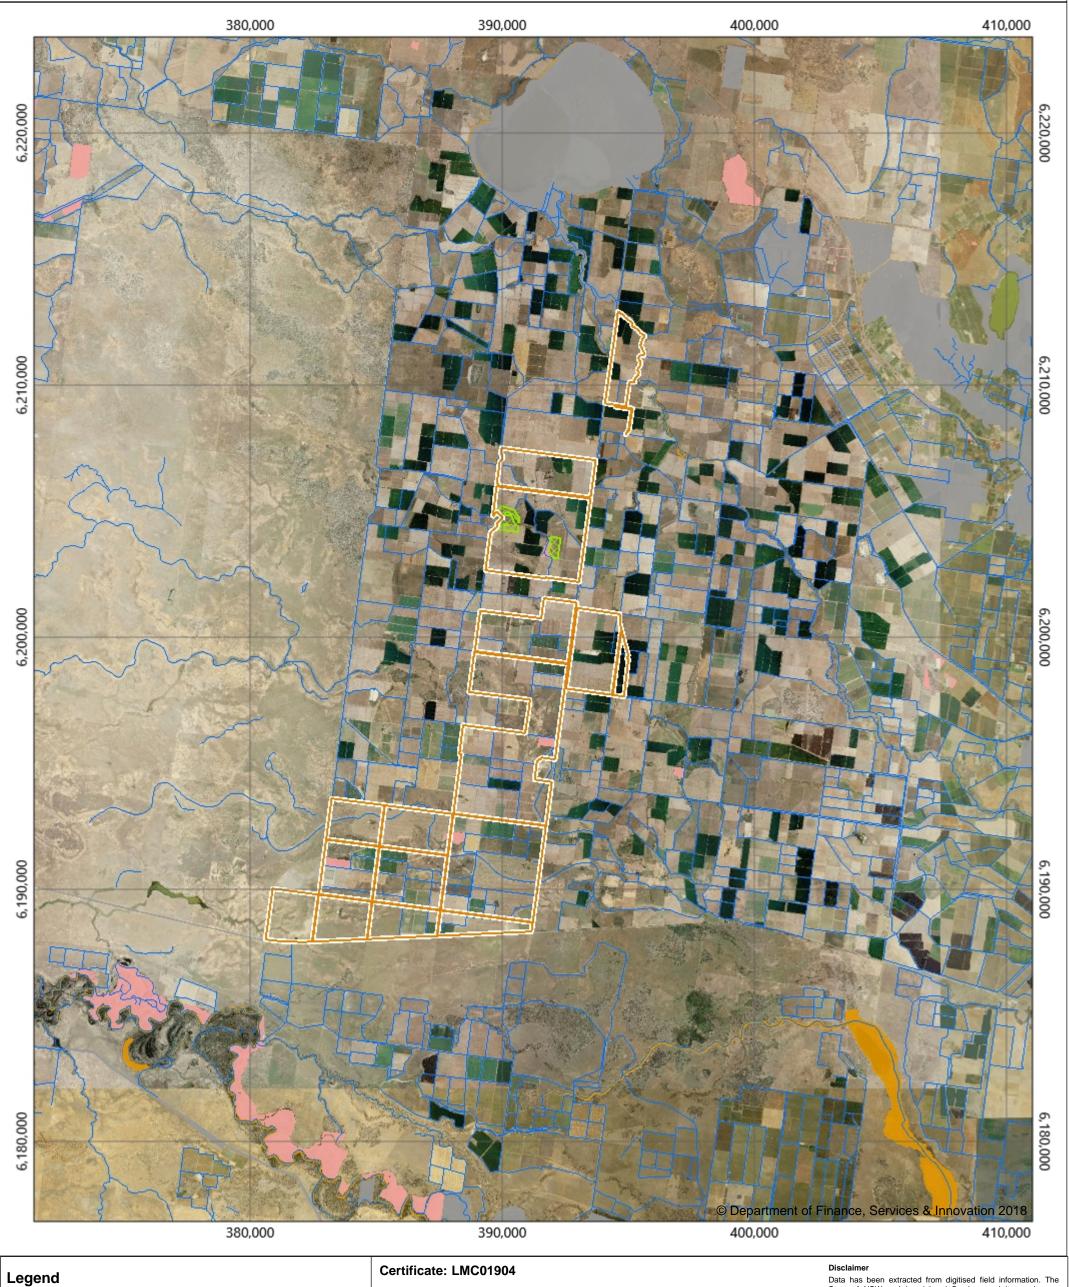

## **CERTIFICATE SET ASIDE AREA MAP**

## **Land Management** (Native Vegetation) Code 2018

Part 6 Division 2

1.75 3.5 Image Date: 19/01/2011 Map: 1 of 2 Kilometres

Ν

Data has been extracted from digitised field information. The State of NSW and Local Land Services and its employees, officers, agents or servants accept no responsibility for the result of any actions taken or the decisions made on the basis of the information, or for any errors, omissions or inaccuracies contained in this map.