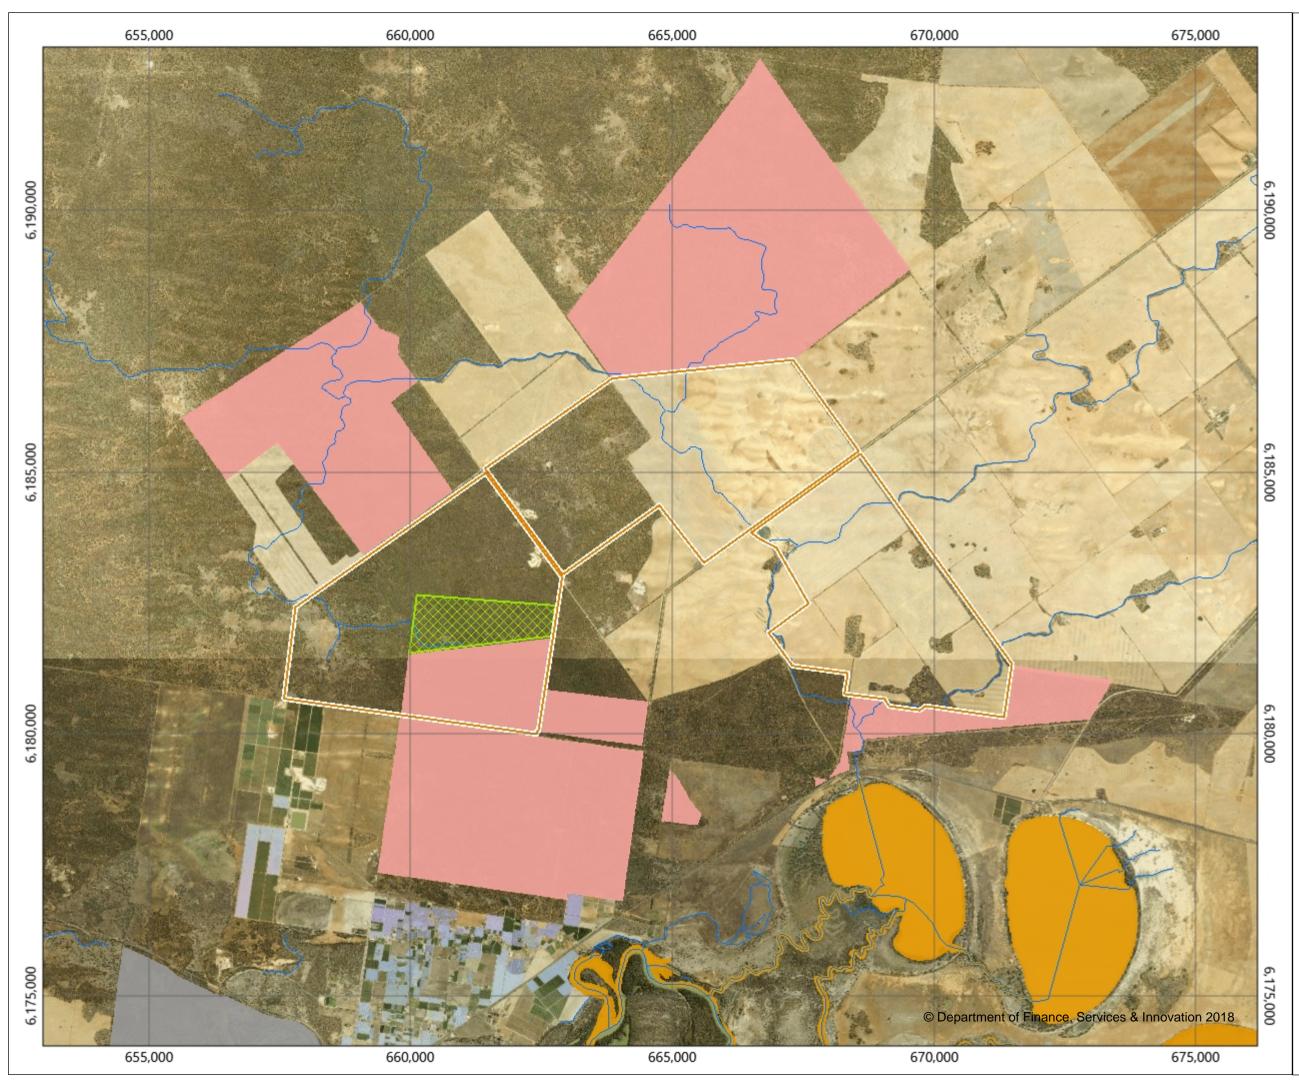

# CERTIFICATE SET ASIDE AREA MAP

### Land Management (Native Vegetation) Code 2018

Certificate: LMC00698 Part 5 Division 4

Image Date: 24/02/2013 Map: 1 of 1