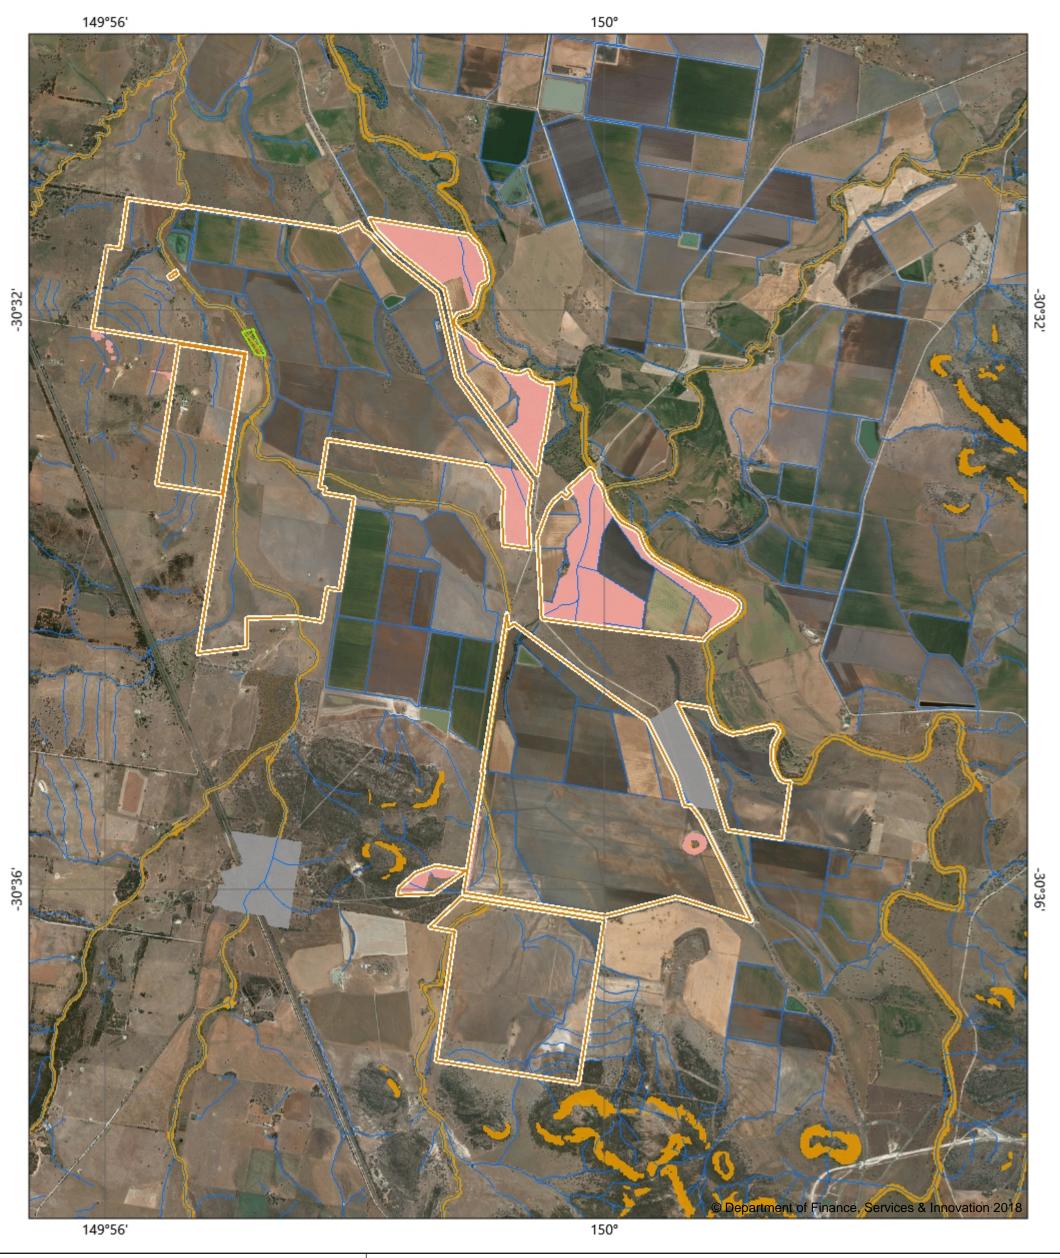

## CERTIFICATE SET ASIDE AREA MAP

## Land Management (Native Vegetation) Code 2018

Landholding Boundary

**Excluded Land** 

Se

Set Aside Area

\_\_\_\_ Draina

Drainage Line

Sensitive Regulated Land

Vulnerable Regulated Land

Certificate: LMC01194

Image Date: 20/10/2014

Part 5
Division 3

Map: 1 of 1

0 0.5 1 2
Kilometres

## Disclaimer

Data has been extracted from digitised field information. The State of NSW and Local Land Services and its employees, officers, agents or servants accept no responsibility for the result of any actions taken or the decisions made on the basis of the information, or for any errors, omissions or inaccuracies contained in this map.

contained in this map.

Sources

Map created by Local Land Services. Base topographic data supplied by the © NSW Department of Finances and Services. Reference data © NSW Office of Environment and Heritage.

Projection: Geographic Coordinate System

Datum: Geocentric Datum of Australia 1994

© Copyright New South Wales Government

© Copyright New South Wales Government
All Rights Reserved
No part of this map may be reproduced without written permission