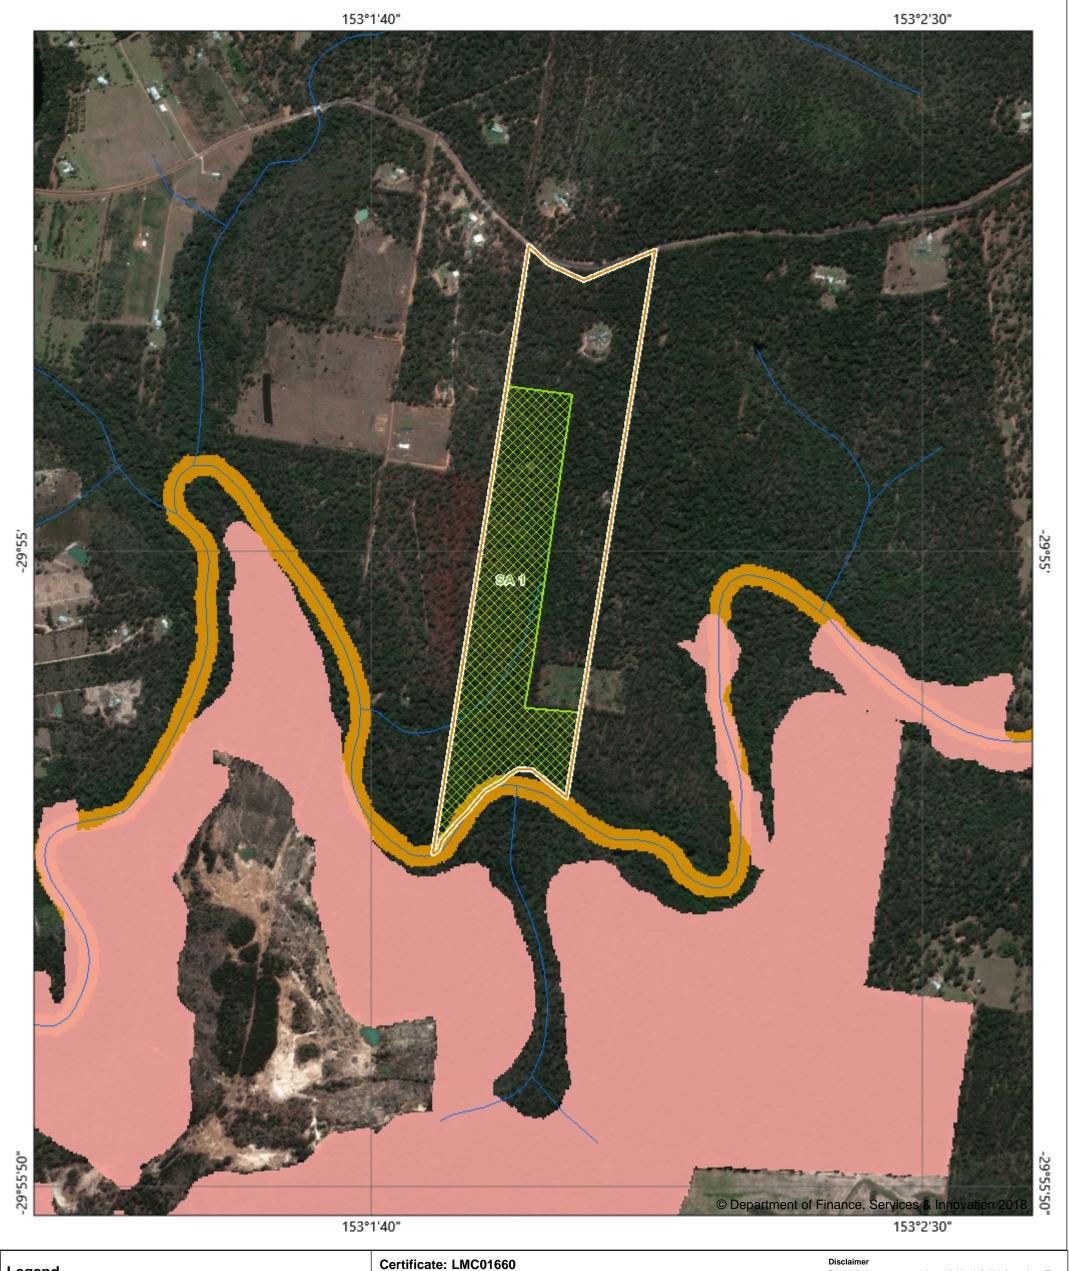

## **CERTIFICATE SET ASIDE AREA MAP**

## **Land Management** (Native Vegetation) Code 2018

Division 4 Ν 125 250 500 Image Date: 29/01/2009 Map: 1 of 1 Metres

Data has been extracted from digitised field information. The State of NSW and Local Land Services and its employees, officers, agents or servants accept no responsibility for the result of any actions taken or the decisions made on the basis of the information, or for any errors, omissions or inaccuracies contained in this map.

Map created by Local Land Services. Base topographic data supplied by the © NSW Department of Finances and Services. Reference data © NSW Office of Environment and Heritage.

Projection: Geographic Coordinate System Datum: Geocentric Datum of Australia 1994 GDA