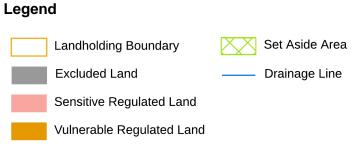

## **CERTIFICATE SET ASIDE AREA MAP**

## **Land Management** (Native Vegetation) Code 2018

Division 4 Ν 125 250 500 Image Date: 29/01/2009 Map: 1 of 1 Metres

Data has been extracted from digitised field information. The State of NSW and Local Land Services and its employees, officers, agents or servants accept no responsibility for the result of any actions taken or the decisions made on the basis of the information, or for any errors, omissions or inaccuracies contained in this map.