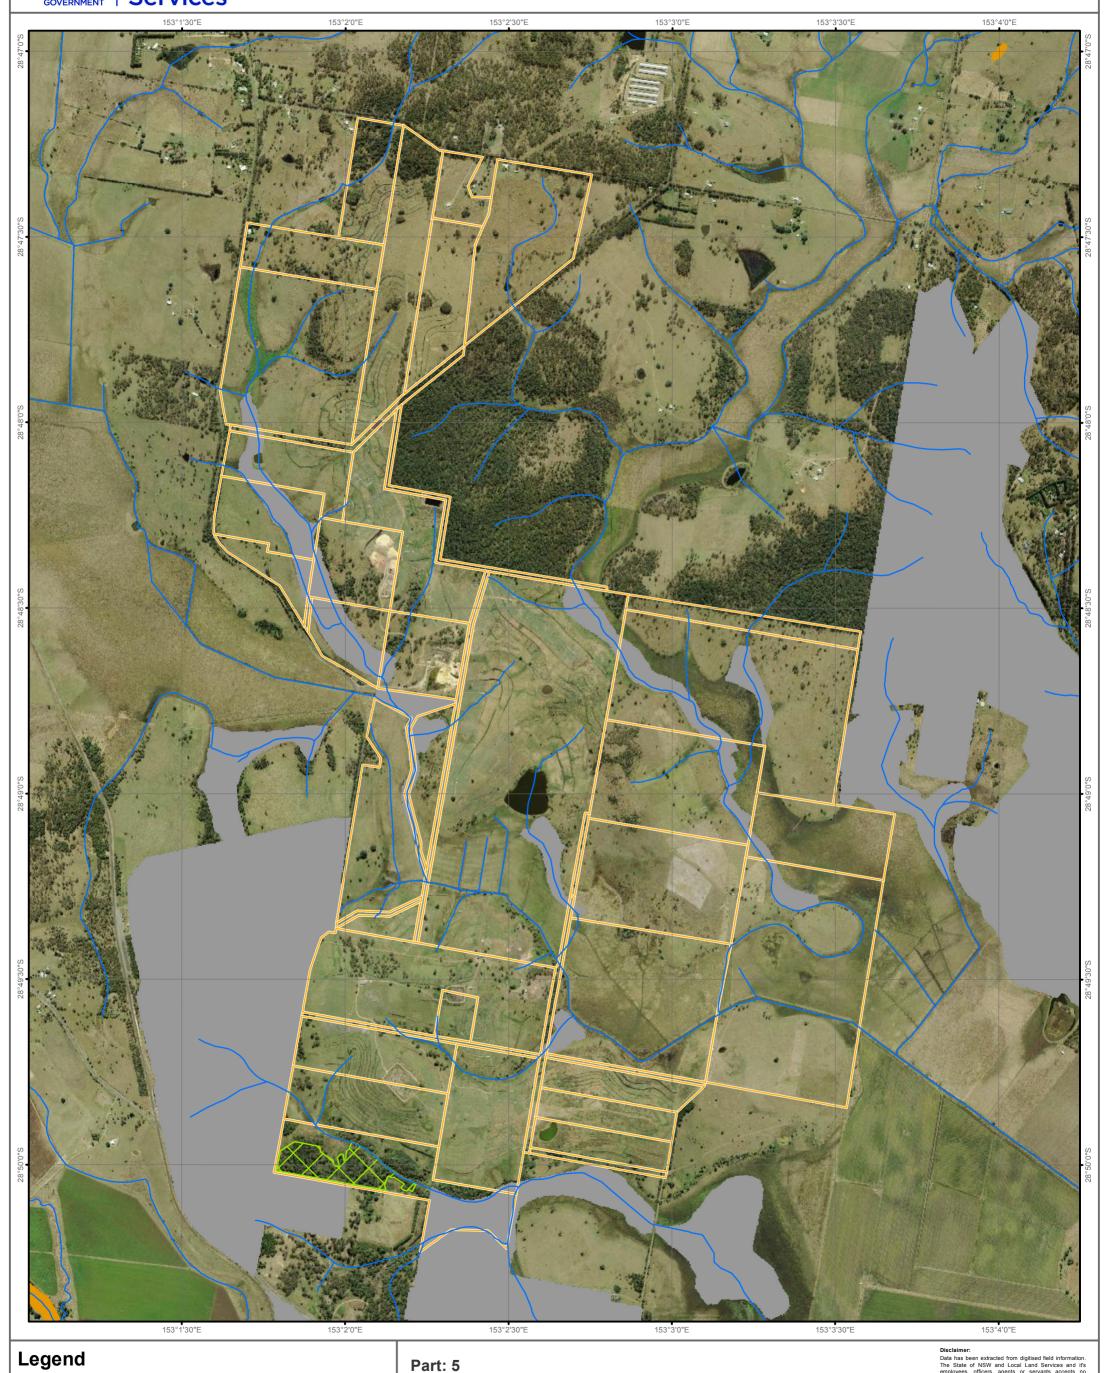

## **CERTIFICATE SET ASIDE AREA MAP**

## Land Management (Native Vegetation) Code 2018

Landholding Boundary

**Excluded Land** 

Sensitive Regulated Land

Vulnerable Regulated Land

Set Aside Area

Drainage Line

Division: 4 **Certificate Number: LMC00333** 

Image Date: 29/08/2012

Map 1 of 1

Sources:
Map created by Local Land Services. Base topographic data supplied by the © NSW Department of Finances and Services.
Reference data © NSW Office of Environment and Herit