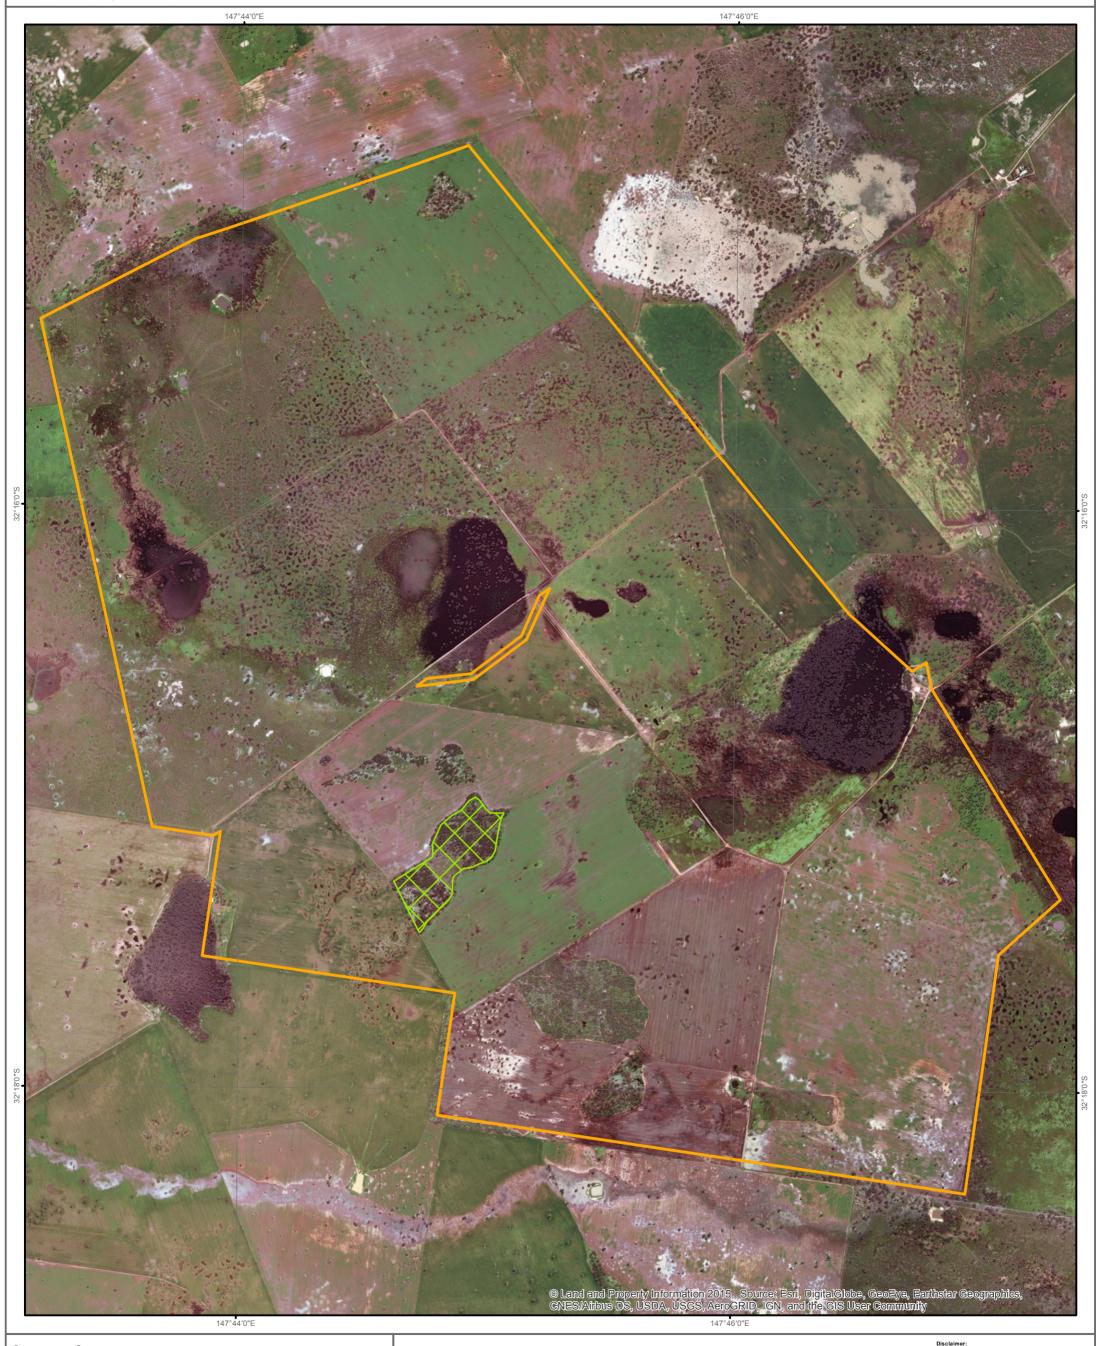

## **CERTIFICATE SET ASIDE AREA MAP**

## **Land Management** (Native Vegetation) Code 2018

Landholding Boundary

**Excluded Land** 

Sensitive Regulated Land Vulnerable Regulated Land Set Aside Area Drainage Line

Part: 5 Division: 4

**Certificate Number: LMC00897** 

Image Date: 2/10/2016

Map 2 of 2

Sources:

Map created by Local Land Services. Base topographic data supplied by the © NSW Department of Finances and Services.

Reference data © NSW Office of Environment and Herita

Reference data © NSW Office of Environment and He Projection: Geographic Coordinate System Datum: Geocentric Datum of Australia 1994 © Copyright New South Wales Government All Rights Reserved No part of this map may be reproduced without writter permission GDA