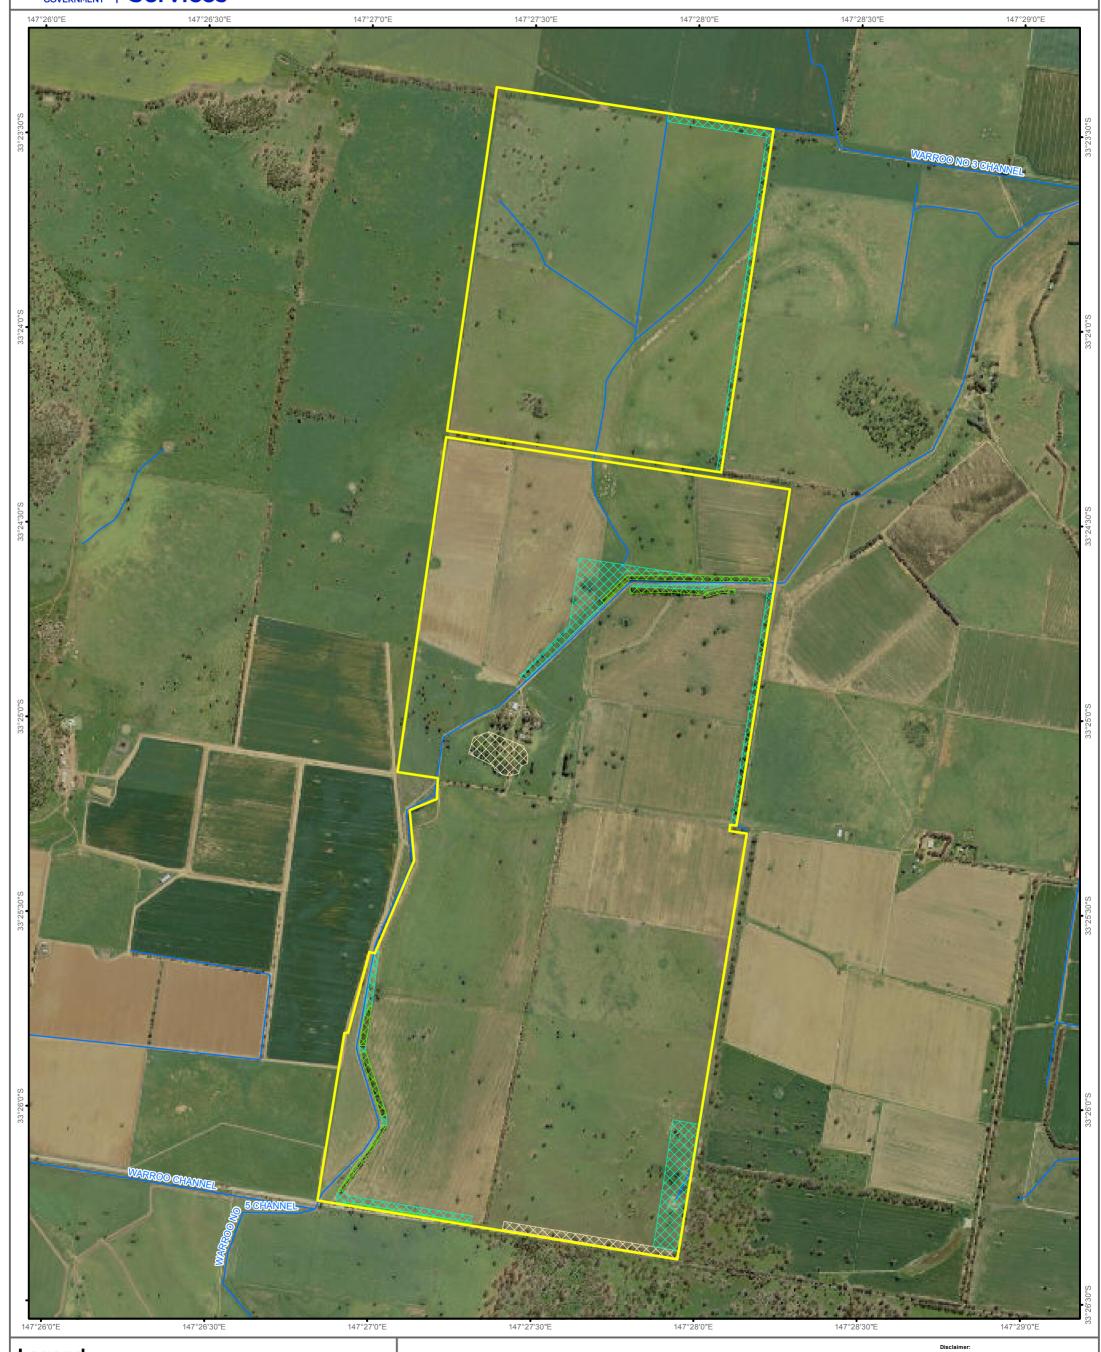

## **CERTIFICATE SET ASIDE AREA MAP**

## Land Management (Native Vegetation) Code 2018

## Legend

Landholding Boundary

**Excluded Land** 

Sensitive Regulated Land Vulnerable Regulated Land Set Aside Area 1 Set Aside Area 2

Set Aside Area 3

Map 2 of 2 Drainage Line

Part: 6 Division: 1

**Certificate Number: LMC01555** Image Date: 9 February 2013

Sources:
Map created by Local Land Services. Base topographic data supplied by the © NSW Department of Finances and Services.
Reference data © NSW Office of Environment and Heri

Reterence data © NSW Office of Environment and Herita Projection: Geographic Coordinate System Datum: Geocentric Datum of Australia 1994 © Copyright New South Wales Government All Rights Reserved No part of this map may be reproduced without written permission