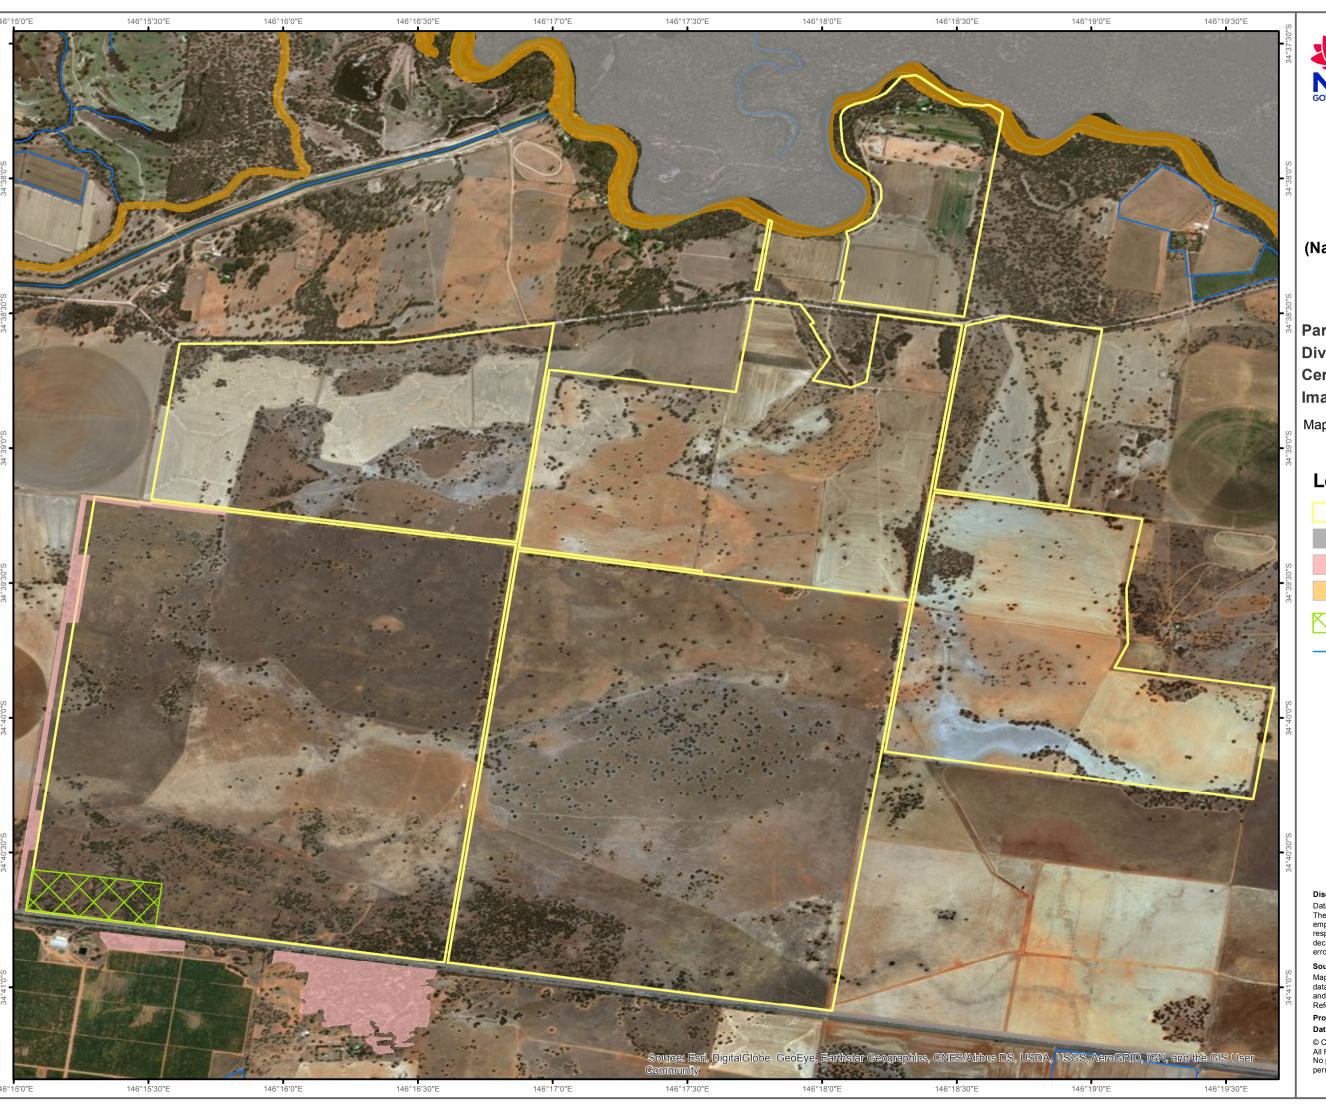

## **CERTIFICATE SET ASIDE AREA** MAP

Land Management (Native Vegetation) Code 2018

Part: 5 Division: 4

**Certificate Number: LMC01123** 

Image Date: 13/1/14

Map 1 of 1

## Legend

Landholding Boundary

Excluded Land

Sensitive Regulated Land

Vulnerable Regulated Land

Set Aside Area

Drainage Line

Data has been extracted from digitised field information. The State of NSW and Local Land Services and it's employees, officers, agents or servants accepts no responsibility for the result of any actions taken or the decisions made on the basis of the information, or for any errors, omissions or inaccuracies contained in this map.

Map created by Local Land Services. Base topographic data supplied by the © NSW Department of Finances

Projection: Geographic Coordinate System Datum: Geocentric Datum of Australia 1994

© Copyright New South Wales Government All Rights Reserved
No part of this map may be reproduced without written