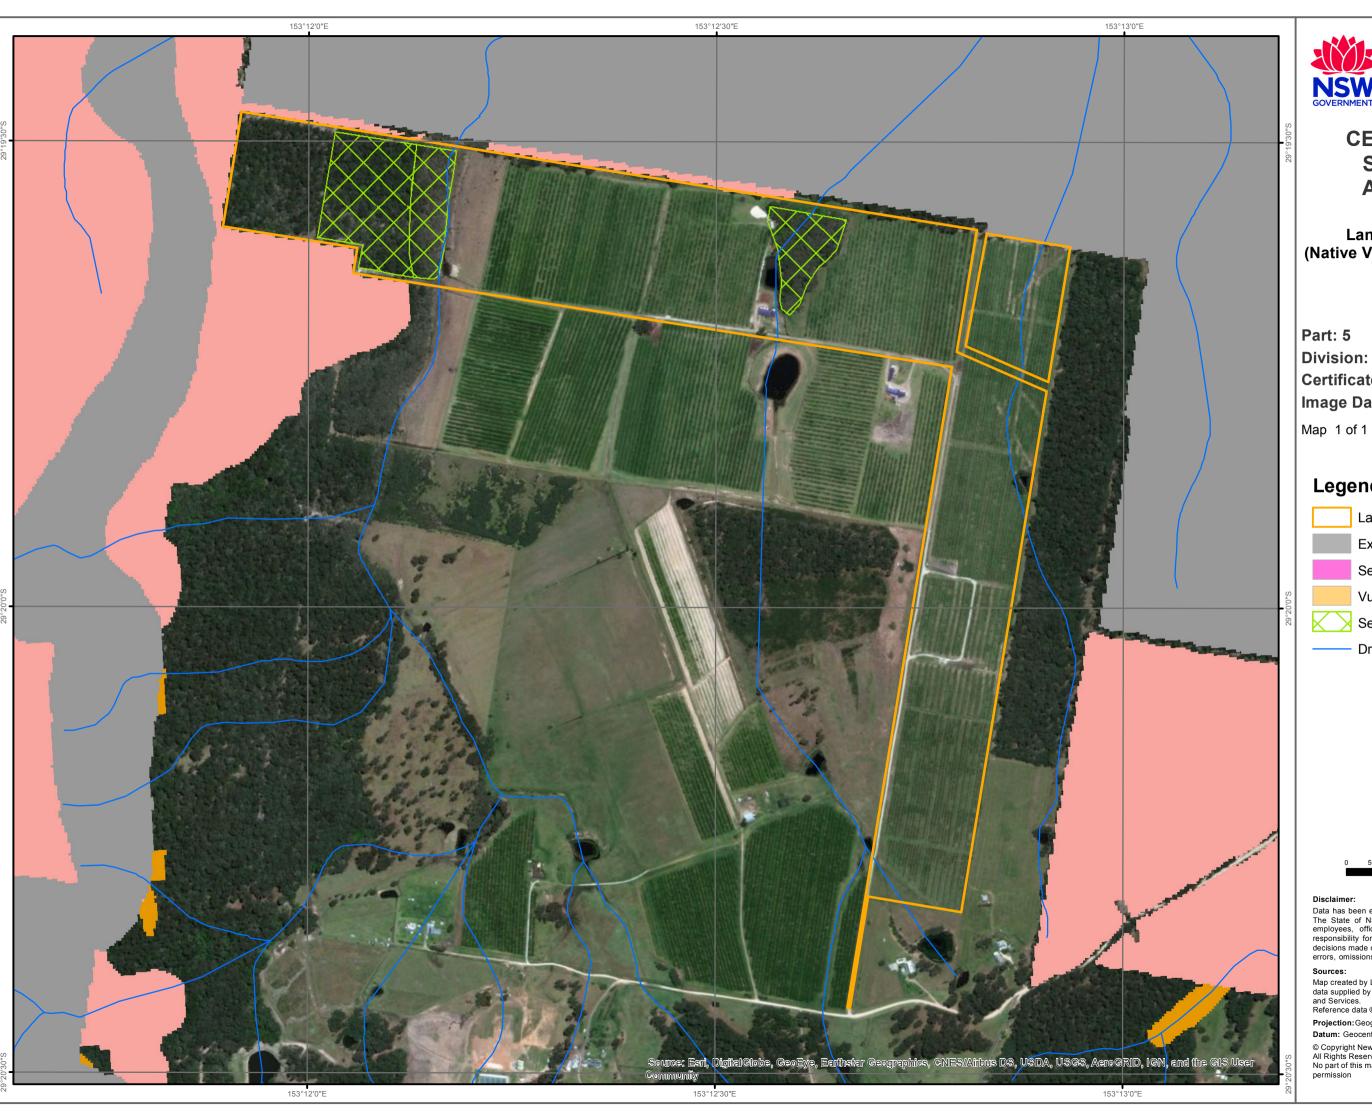

## **CERTIFICATE SET ASIDE AREA MAP**

Land Management (Native Vegetation) Code 2018

Division: 4

Certificate Number: LMC00918

Image Date: 29/09/2016

## Legend

Set Aside Area

Drainage Line

Data has been extracted from digitised field information.

The State of NSW and Local Land Services and it's employees, officers, agents or servants accepts no responsibility for the result of any actions taken or the decisions made on the basis of the information, or for any errors, omissions or inaccuracies contained in this map.

Map created by Local Land Services. Base topographic data supplied by the © NSW Department of Finances

Projection: Geographic Coordinate System Datum: Geocentric Datum of Australia 1994

© Copyright New South Wales Government
All Rights Reserved
No part of this map may be reproduced without written