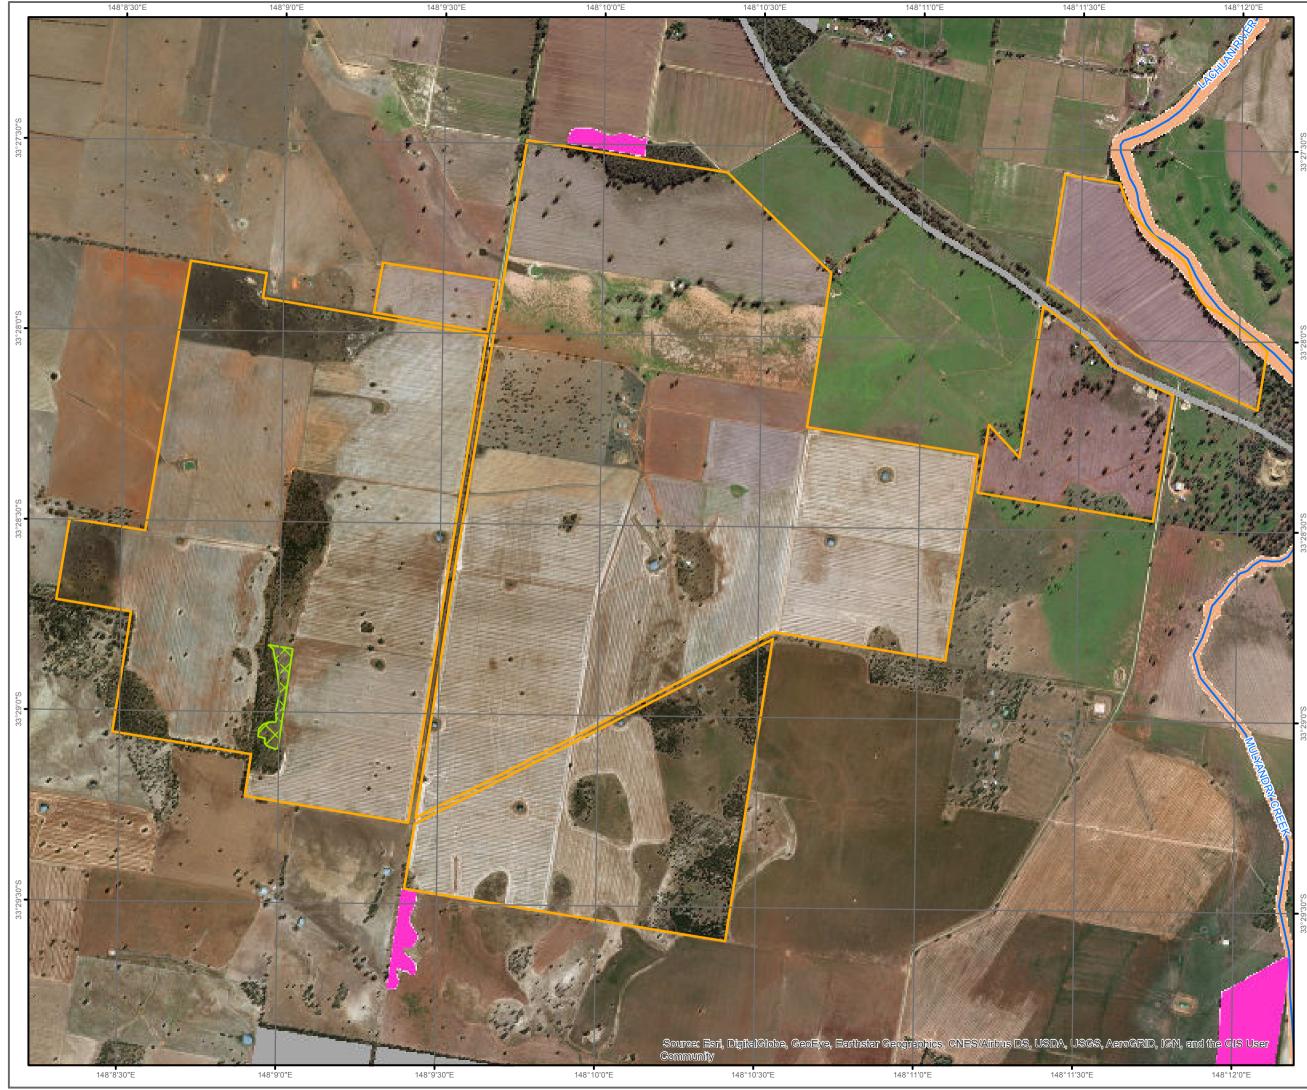

CERTIFICATE SET ASIDE **AREA MAP** 

Local Land Services

## Part: 5

Division: 4 Certificate Number: LMC00033 Image Date: 8 December 2016 Map 1 of 1

### Legend

Landholding Boundary Excluded Land Sensitive Regulated Land Vulnerable Regulated Land Set Aside Area Drainage Line