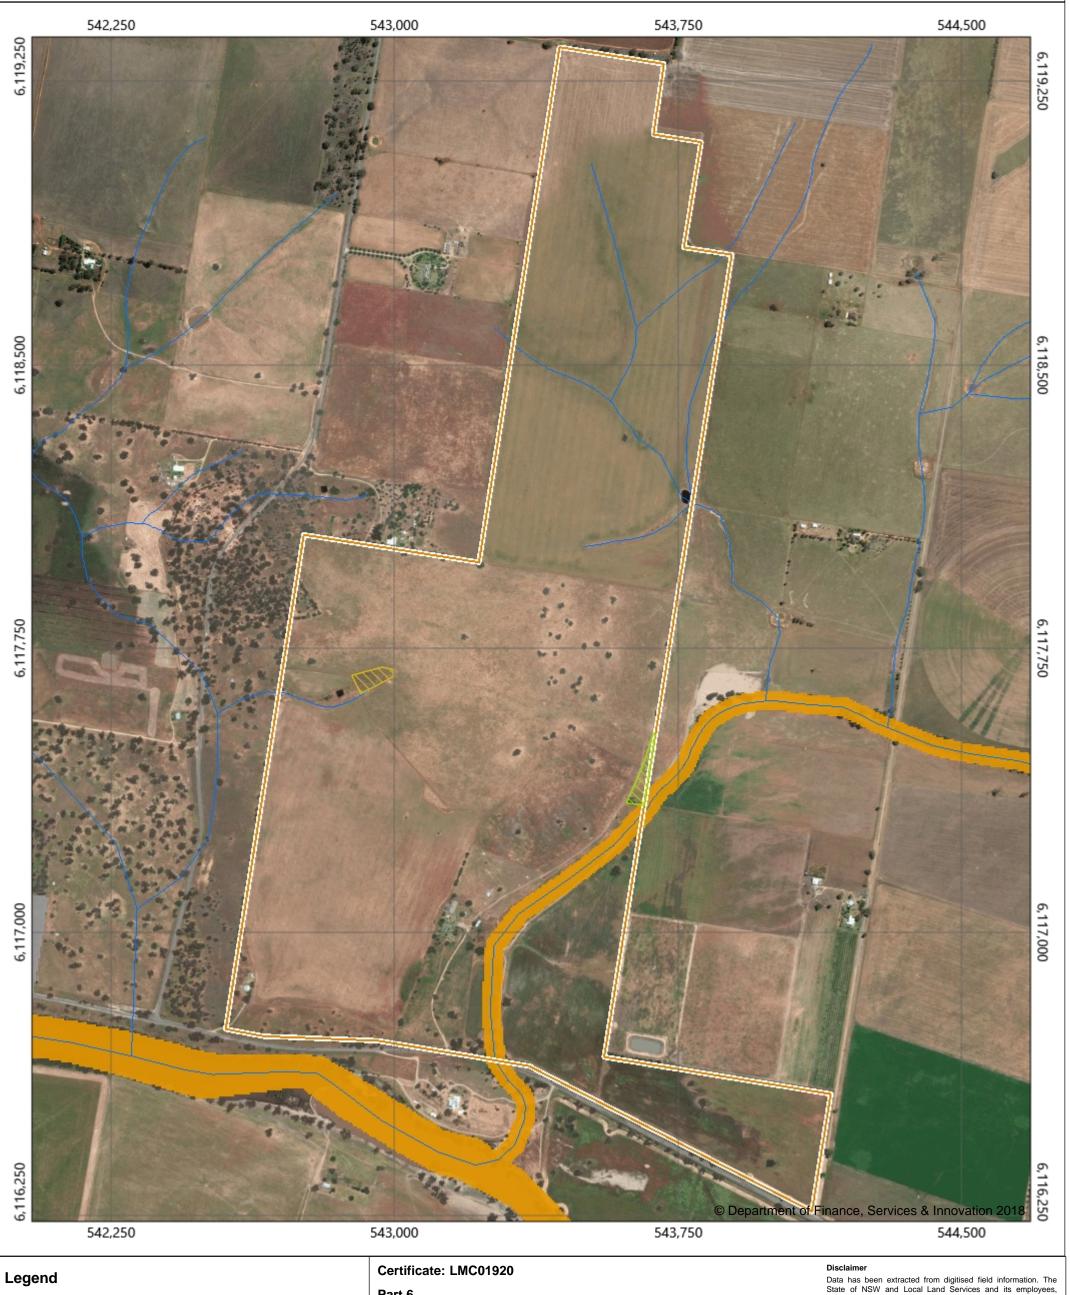

## **CERTIFICATE SET ASIDE AREA MAP**

## **Land Management** (Native Vegetation) Code 2018

Part 6 Division 1 Ν Image Date: 17/11/2016 200 100 400 0 Map: 1 of 1

Metres

Data has been extracted from digitised field information. The State of NSW and Local Land Services and its employees, officers, agents or servants accept no responsibility for the result of any actions taken or the decisions made on the basis of the information, or for any errors, omissions or inaccuracies contained in this map.

Map created by Local Land Services. Base topographic data supplied by the © NSW Department of Finances and Services. Reference data © NSW Office of Environment and Heritage.

Projection: MGA Zone 55 Datum: Geocentric Datum of Australia 1994 GDA

© Copyright New South Wales Government
All Rights Reserved
No part of this map may be reproduced without written permission