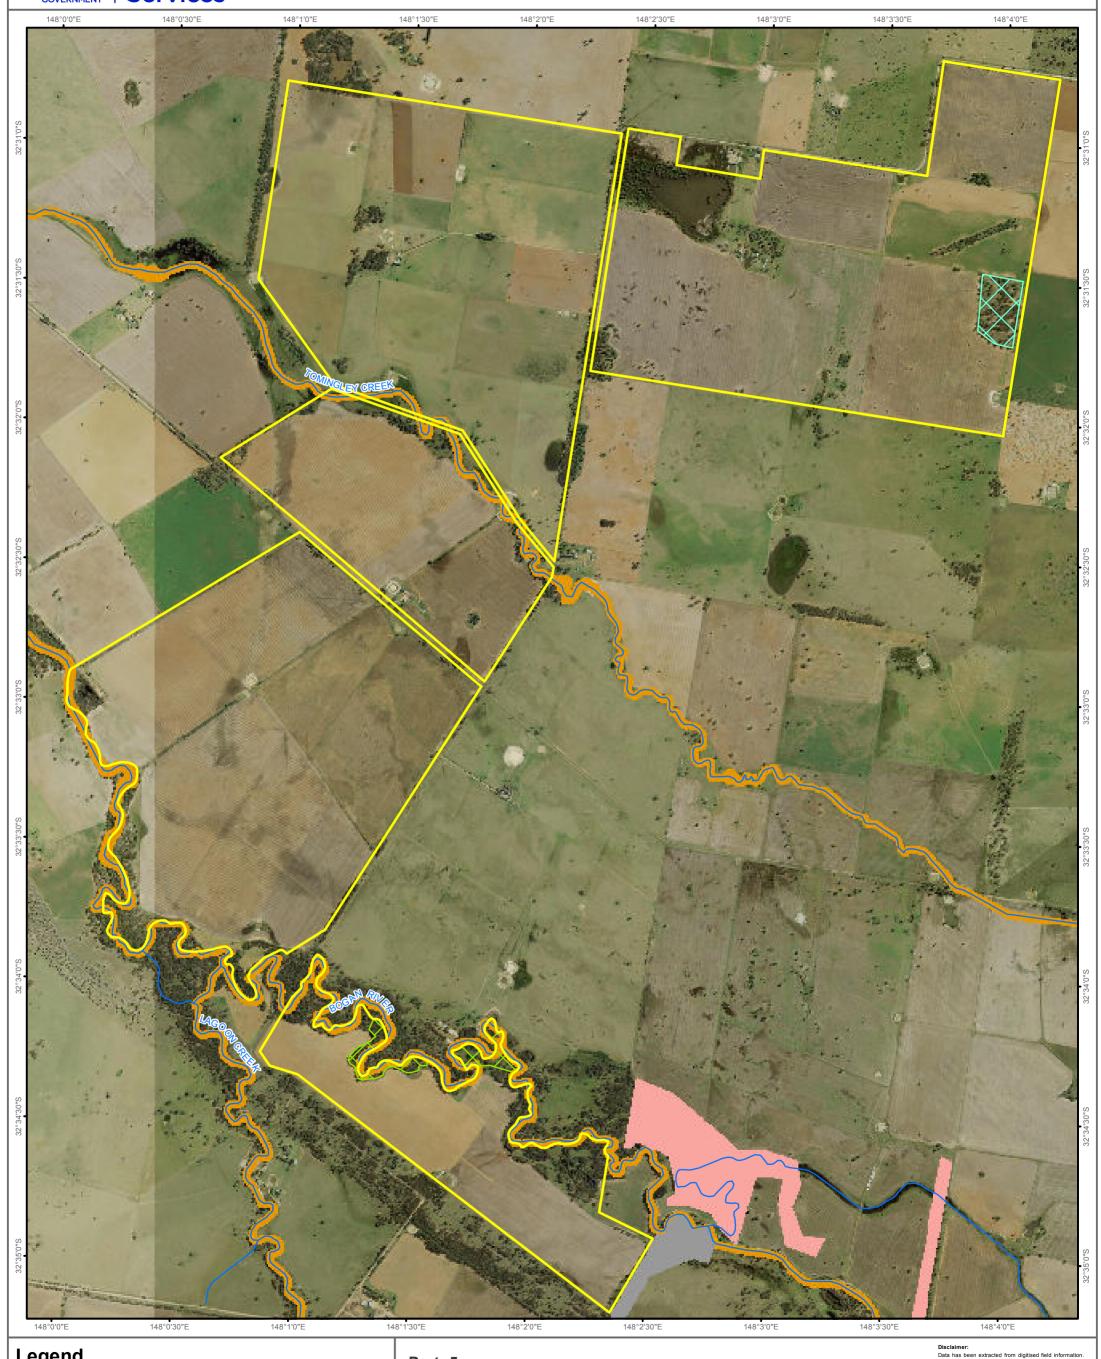

## **CERTIFICATE SET ASIDE AREA MAP**

## Land Management (Native Vegetation) Code 2018

## Legend

Landholding Boundary **Excluded Land** 

Sensitive Regulated Land

Vulnerable Regulated Land

Set Aside Area 1

Set Aside Area 2

Drainage Line

Part: 5 Division: 4

Map 1 of 1

**Certificate Number: LMC01797** 

Image Date: 20/03/2012

Disclaimer:

Data has been extracted from digitised field information.

The State of NSW and Local Land Services and its employees, officers, agents or servants accepts no responsibility for the result of any actions taken or the decisions made on the basis of the information, or for any errors, omissions or inaccuracies contained in this map.

Sources:
Map created by Local Land Services. Base topographic data supplied by the © NSW Department of Finances and Services.
Reference data © NSW Office of Environment and Herit

Reterence data © NSW Office of Environment and Herita Projection: Geographic Coordinate System Datum: Geocentric Datum of Australia 1994 © Copyright New South Wales Government All Rights Reserved No part of this map may be reproduced without written permission