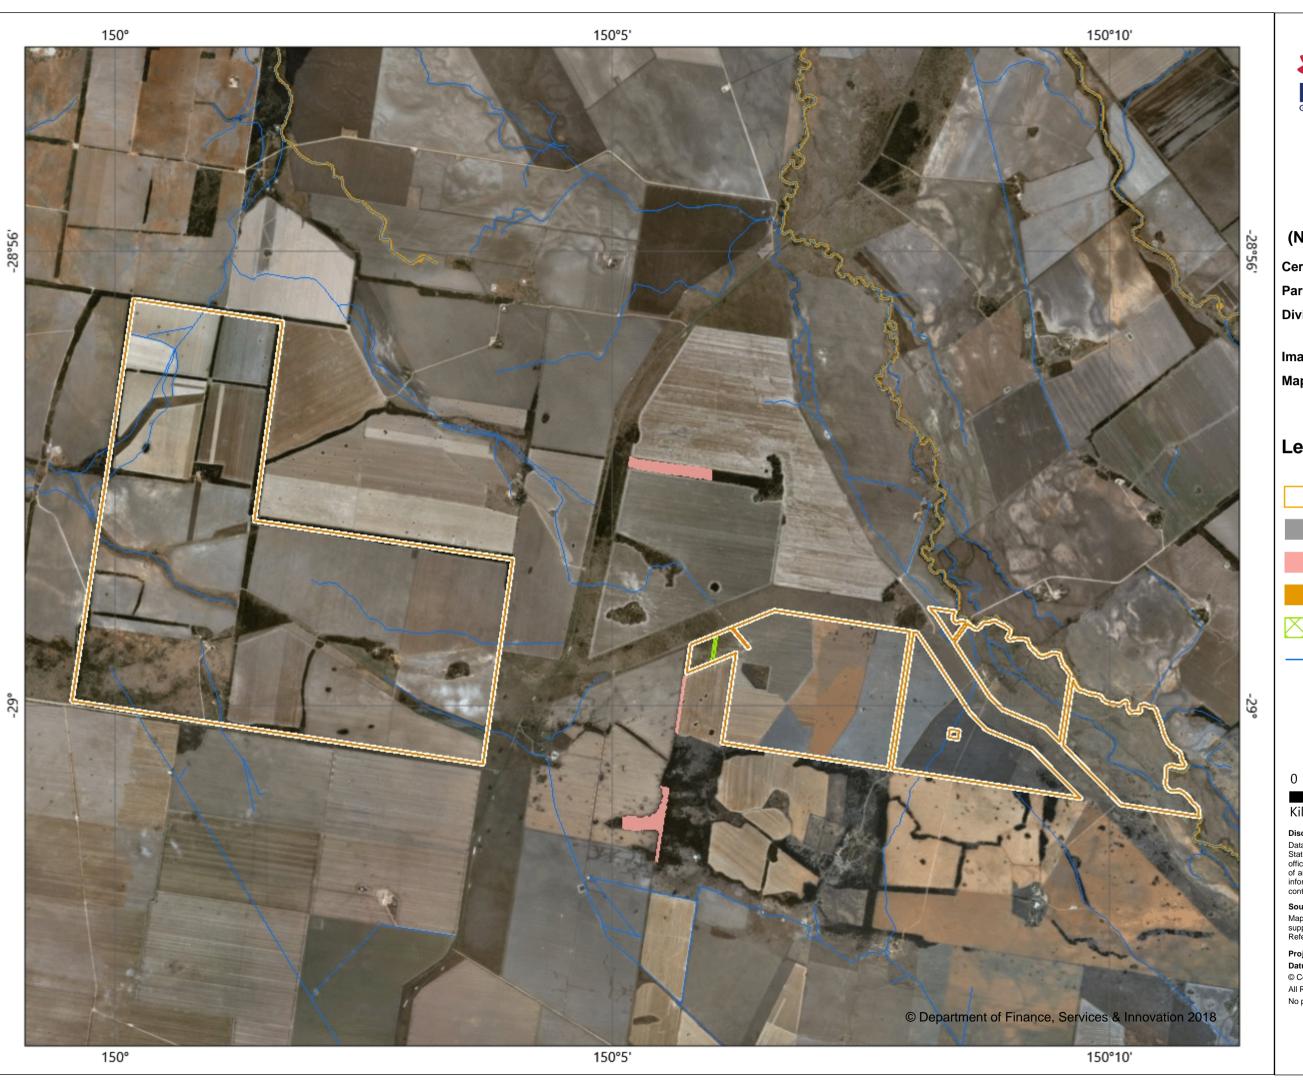

# **CERTIFICATE SET ASIDE AREA MAP**

## **Land Management** (Native Vegetation) Code 2018

Certificate: LMC01337

Part 5

Division 3

Image Date: 14/05/2016

Map: 1 of 1

## Legend

Landholding Boundary

**Excluded Land** 

Sensitive Regulated Land

Vulnerable Regulated Land

Set Aside Area

Drainage Line

### Kilometres

Data has been extracted from digitised field information. The State of NSW and Local Land Services and its employees, officers, agents or servants accept no responsibility for the result of any actions taken or the decisions made on the basis of the information, or for any errors, omissions or inaccuracies contained in this map.

Map created by Local Land Services. Base topographic data supplied by the © NSW Department of Finances and Services. Reference data © NSW Office of Environment and Heritage.

Projection: Geographic Coordinate System Datum: Geocentric Datum of Australia 1994 GDA